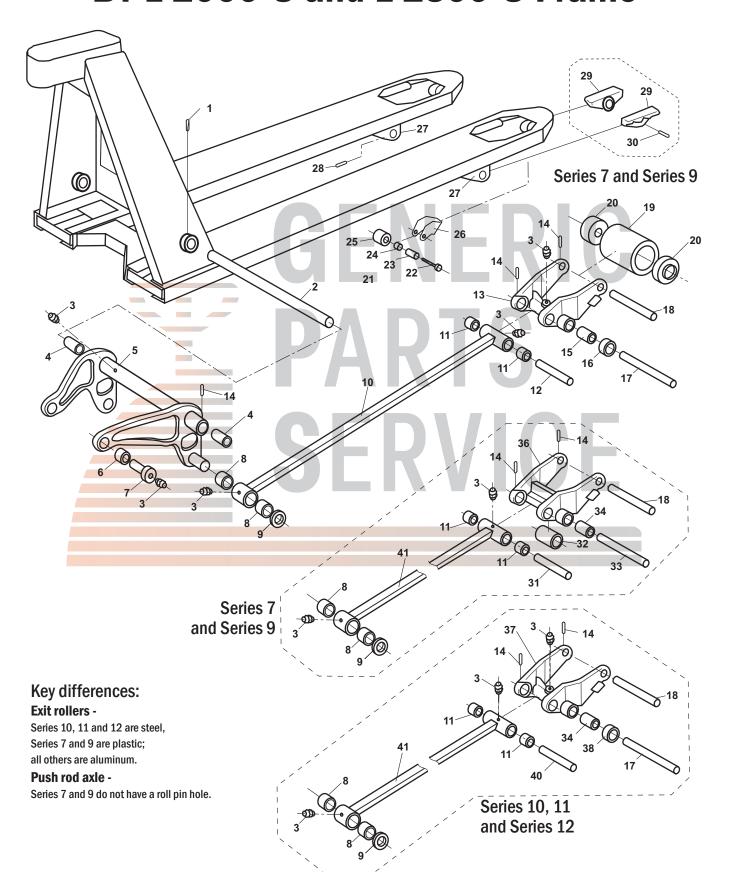

## **BT L 2000-U and L 2300-U Frame**

|            | Item Part No. |            | Description                                       |
|------------|---------------|------------|---------------------------------------------------|
|            | 1             | 22128      | Roll Pin                                          |
|            | 2             | 47157      | Lifting Link Shaft, 27" Wide Jack                 |
|            | 3             | 20026      | Grease Fitting (Threaded)                         |
|            |               | 27662      | Grease Fitting (Press-In)                         |
|            | 4             | 47167      | Bushing                                           |
|            | 5             | 64183      | Lifting Link, 27" Wide Jack                       |
|            | 6             | 30018      | Bushing                                           |
|            | 7             | 127304     | Shoulder Pin, Series 10                           |
|            |               | 166701     | Shoulder Pin, Series 11 and 12                    |
|            | 8             | 30023      | Bushing                                           |
|            | 9             | 20013      | Washer                                            |
|            | 10            | 48264      | Push Rod, 48" Forks                               |
|            | 11            | 47117      | Bushing                                           |
|            | 12            | 47120      | Push Rod Axle                                     |
|            | 13            | 47137      | Load Roller Bracket                               |
|            | 14            | 20001      | Roll Pin                                          |
|            | 15            | 30024      | Bushing                                           |
|            | 16            | 58027      | Exit Roller (Steel, 11.5 to 12mm Thick)           |
|            | 17            | 47134      | Pivot Axle                                        |
|            | 18            | 179393     | Load Roller Axle (Stainless Steel)                |
|            |               | 111257     | Load Roller Axle                                  |
|            | 19            | 167609-D   | Load Roller Assembly, Red Ultra-Poly On           |
|            |               |            | Aluminum Hub W/ Bearings, 2.9" Diameter           |
|            |               | 167609     | Load Roller Assembly, Black Ultra-Poly On         |
|            |               |            | Steel Hub W/ Bearings, 2.9" Diameter              |
| GWK-BTL-LW |               | 167600     | Load Roller Assembly, Nylon W/ Bearings,          |
|            |               |            | 2.9" Diameter                                     |
|            |               | 15881-D-WA | Load Roller Assembly, Red Ultra-Poly On Aluminum  |
|            |               |            | Hub W/ Bearings, 2.9" Diameter Wet Application    |
|            |               | 15881-WA   | Load Roller Assembly, Black Ultra-Poly On Steel   |
|            |               |            | Hub W/ Bearings, 2.9" Diameter, Wet Application   |
|            |               | 55002-A    | Load Roller Assembly - 2.9" Diameter, Steel       |
|            |               | GWK-BTU-LW | Load Wheel Kit, (2) Black Ultra-Poly (70D), Load  |
|            |               |            | Roller Assemblies, W/ Bearings, Axles & Fasteners |
|            |               |            | <u> </u>                                          |

| Ite | m Part No. | Description                            |
|-----|------------|----------------------------------------|
| 20  | 167630     | Bearing, 47 mm OD (Newer Style)        |
|     | 22053      | Bearing, Older Style Wheel             |
| 21  | 21385-A    | Axle Assembly                          |
| 22  | 21385      | Bolt                                   |
| 23  | 47151      | Sleeve                                 |
| 24  | 20433      | Nut                                    |
| 25  | 47150      | Entry Roller                           |
| 26  | 47110      | Entry Roller Bracket                   |
| 27  | 47135      | See Item 29, Part #119911              |
| 28  | 20014      | See Item 30, Part #27921               |
| 29  | 119911     | Ear-Weldment                           |
|     | 47135      | Ear-Weldment                           |
| 30  | 27921      | Roll Pin                               |
| 31  | 110777     | Push Rod Axle                          |
| 32  | 105369     | Exit Roller (Nylon)                    |
| 33  | 109478     | Pivot Axle                             |
| 34  | 51805      | Bushing                                |
| 36  | 128539     | Load Roller Bracket                    |
| 37  | 130750     | Load Roller Bracket, Series 10         |
|     | 149466     | Load Roller Bracket, Series 11 and 12  |
| 38  | 65601      | Exit Roller (Steel, 9.5 to 10mm Thick) |
| 40  | 126131     | Push Rod Axle                          |
| 41  | 109566-122 | Push Rod, 48" Forks, Series 10         |
|     | 157213     | Push Rod, 48" Forks, Series 11 and 12  |