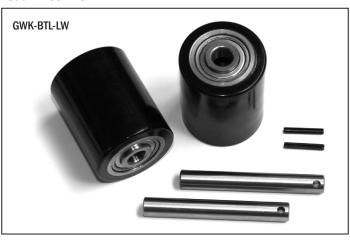

## **BT L 2000-U and L 2300-U Frame**

|            | Item Part No. |            | Description                                       |
|------------|---------------|------------|---------------------------------------------------|
|            | 1             | 22128      | Roll Pin                                          |
|            | 2             | 47157      | Lifting Link Shaft, 27" Wide Jack                 |
|            | 3             | 20026      | Grease Fitting (Threaded)                         |
|            |               | 27662      | Grease Fitting (Press-In)                         |
|            | 4             | 47167      | Bushing                                           |
|            | 5             | 64183      | Lifting Link, 27" Wide Jack                       |
|            | 6             | 30018      | Bushing                                           |
|            | 7             | 127304     | Shoulder Pin, Series 10                           |
|            |               | 166701     | Shoulder Pin, Series 11 and 12                    |
|            | 8             | 30023      | Bushing                                           |
|            | 9             | 20013      | Washer                                            |
|            | 10            | 48264      | Push Rod, 48" Forks                               |
|            | 11            | 47117      | Bushing                                           |
|            | 12            | 47120      | Push Rod Axle                                     |
|            | 13            | 47137      | Load Roller Bracket                               |
|            | 14            | 20001      | Roll Pin                                          |
|            | 15            | 30024      | Bushing                                           |
|            | 16            | 58027      | Exit Roller (Steel, 11.5 to 12mm Thick)           |
|            | 17            | 47134      | Pivot Axle                                        |
|            | 18            | 179393     | Load Roller Axle (Stainless Steel)                |
|            |               | 111257     | Load Roller Axle                                  |
|            | 19            | 167609-D   | Load Roller Assembly, Red Ultra-Poly On           |
|            |               |            | Aluminum Hub W/ Bearings, 2.9" Diameter           |
|            |               | 167609     | Load Roller Assembly, Black Ultra-Poly On         |
|            |               |            | Steel Hub W/ Bearings, 2.9" Diameter              |
| GWK-BTL-LW |               | 167600     | Load Roller Assembly, Nylon W/ Bearings,          |
|            |               |            | 2.9" Diameter                                     |
|            |               | 15881-D-WA | Load Roller Assembly, Red Ultra-Poly On Aluminum  |
|            |               |            | Hub W/ Bearings, 2.9" Diameter Wet Application    |
|            |               | 15881-WA   | Load Roller Assembly, Black Ultra-Poly On Steel   |
|            |               |            | Hub W/ Bearings, 2.9" Diameter, Wet Application   |
|            |               | 55002-A    | Load Roller Assembly - 2.9" Diameter, Steel       |
|            |               | GWK-BTU-LW | Load Wheel Kit, (2) Black Ultra-Poly (70D), Load  |
|            |               |            | Roller Assemblies, W/ Bearings, Axles & Fasteners |
|            |               |            | <u> </u>                                          |

## **Load Wheel Kit**