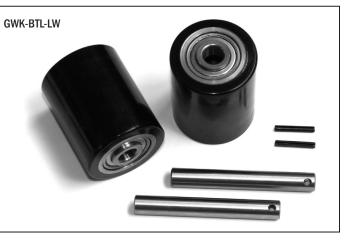

## **BT L 2000 and L 2300 Frame**

| ten | n Part No. | Description                                       | Ite | m Part No. | Description                            |
|-----|------------|---------------------------------------------------|-----|------------|----------------------------------------|
|     | 22128      | Roll Pin                                          | 20  | 167630     | Bearing, 47 mm OD (Newer Style)        |
| 2   | 47157      | Lifting Link Shaft, 27" Wide Jack                 |     | 22053      | Bearing, Older Style Wheel             |
| 3   | 20026      | Grease Fitting (Threaded)                         | 21  | 21385-A    | Axle Assembly                          |
|     | 27662      | Grease Fitting (Press-In)                         | 22  | 21385      | Bolt                                   |
| 4   | 47167      | Bushing                                           | 23  | 47151      | Sleeve                                 |
| 5   | 64183      | Lifting Link, 27" Wide Jack                       | 24  | 20433      | Nut                                    |
| 6   | 30018      | Bushing                                           | 25  | 47150      | Entry Roller                           |
| 7   | 127304     | Shoulder Pin, Series 10                           | 26  | 47110      | Entry Roller Bracket                   |
|     | 166701     | Shoulder Pin, Series 11 and 12                    | 27  | 47135      | See Item 29, Part #119911              |
| 3   | 30023      | Bushing                                           | 28  | 20014      | See Item 30, Part #27921               |
| 9   | 20013      | Washer                                            | 29  | 119911     | Ear-Weldment                           |
| 10  | 48264      | Push Rod, 48" Forks                               |     | 47135      | Ear-Weldment                           |
| 11  | 47117      | Bushing                                           | 30  | 27921      | Roll Pin                               |
| 12  | 47120      | Push Rod Axle                                     | 31  | 110777     | Push Rod Axle                          |
| 13  | 47137      | Load Roller Bracket                               | 32  | 105369     | Exit Roller (Nylon)                    |
| 14  | 20001      | Roll Pin                                          | 33  | 109478     | Pivot Axle                             |
| 15  | 30024      | Bushing                                           | 34  | 51805      | Bushing                                |
| 16  | 58027      | Exit Roller (Steel, 11.5 to 12mm Thick)           | 36  | 128539     | Load Roller Bracket                    |
| 17  | 47134      | Pivot Axle                                        | 37  | 130750     | Load Roller Bracket, Series 10         |
| 18  | 179393     | Load Roller Axle (Stainless Steel)                |     | 149466     | Load Roller Bracket, Series 11 and 12  |
|     | 111257     | Load Roller Axle                                  | 38  | 65601      | Exit Roller (Steel, 9.5 to 10mm Thick) |
| 19  | 167605-D   | Load Roller Assembly, Red Ultra-Poly On           | 40  | 126131     | Push Rod Axle                          |
|     |            | Aluminum Hub W/ Bearings, 3-1/4" Dia.             | 41  | 109566-122 | Push Rod, 48" Forks, Series 10         |
|     | 167605     | Load Roller Assembly, Black Ultra-Poly On         |     | 157213     | Push Rod, 48" Forks, Series 11 and 12  |
|     |            | Steel Hub W/ Bearings, 3-1/4" Dia.                |     |            |                                        |
|     | 167602     | Load Roller Assembly, Nylon W/ Bearings,          | *   | 60056      | Brake Cable Assembly (up to Series 10) |
|     |            | 3-1/4" Dia.                                       | *   | 150785     | Brake Cable Assembly (Series 11)       |
|     | 167601     | Load Roller Assembly, Steel W/ Bearings           | *   | 177113     | Brake Cable Assembly (Series 12)       |
|     | GWK-BTL-LW | Load Wheel Kit, (2) Black Ultra-Poly (70D), Load  | *   | 109305     | Brake Wheel, Poly On Steel, Closed Hub |
|     |            | Roller Assemblies, W/ Bearings, Axles & Fasteners | *   | 156142     | Brake Wheel, Poly On Steel, Open Hub   |

## **BT L 2000 and L 2300 Frame**

**Load Wheel Kit** 

800-331-0839 Fax: 800-366-5939

51