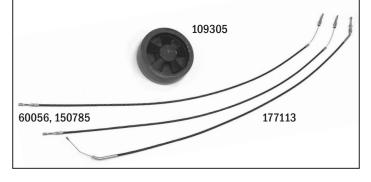

## **BT L 2000 and L 2300 Frame**

| ten | n Part No. | Description                                       | Ite | m Part No. | Description                            |
|-----|------------|---------------------------------------------------|-----|------------|----------------------------------------|
|     | 22128      | Roll Pin                                          | 20  | 167630     | Bearing, 47 mm OD (Newer Style)        |
| 2   | 47157      | Lifting Link Shaft, 27" Wide Jack                 |     | 22053      | Bearing, Older Style Wheel             |
| 3   | 20026      | Grease Fitting (Threaded)                         | 21  | 21385-A    | Axle Assembly                          |
|     | 27662      | Grease Fitting (Press-In)                         | 22  | 21385      | Bolt                                   |
| 4   | 47167      | Bushing                                           | 23  | 47151      | Sleeve                                 |
| 5   | 64183      | Lifting Link, 27" Wide Jack                       | 24  | 20433      | Nut                                    |
| 6   | 30018      | Bushing                                           | 25  | 47150      | Entry Roller                           |
| 7   | 127304     | Shoulder Pin, Series 10                           | 26  | 47110      | Entry Roller Bracket                   |
|     | 166701     | Shoulder Pin, Series 11 and 12                    | 27  | 47135      | See Item 29, Part #119911              |
| 3   | 30023      | Bushing                                           | 28  | 20014      | See Item 30, Part #27921               |
| 9   | 20013      | Washer                                            | 29  | 119911     | Ear-Weldment                           |
| 10  | 48264      | Push Rod, 48" Forks                               |     | 47135      | Ear-Weldment                           |
| 11  | 47117      | Bushing                                           | 30  | 27921      | Roll Pin                               |
| 12  | 47120      | Push Rod Axle                                     | 31  | 110777     | Push Rod Axle                          |
| 13  | 47137      | Load Roller Bracket                               | 32  | 105369     | Exit Roller (Nylon)                    |
| 14  | 20001      | Roll Pin                                          | 33  | 109478     | Pivot Axle                             |
| 15  | 30024      | Bushing                                           | 34  | 51805      | Bushing                                |
| 16  | 58027      | Exit Roller (Steel, 11.5 to 12mm Thick)           | 36  | 128539     | Load Roller Bracket                    |
| 17  | 47134      | Pivot Axle                                        | 37  | 130750     | Load Roller Bracket, Series 10         |
| 18  | 179393     | Load Roller Axle (Stainless Steel)                |     | 149466     | Load Roller Bracket, Series 11 and 12  |
|     | 111257     | Load Roller Axle                                  | 38  | 65601      | Exit Roller (Steel, 9.5 to 10mm Thick) |
| 19  | 167605-D   | Load Roller Assembly, Red Ultra-Poly On           | 40  | 126131     | Push Rod Axle                          |
|     |            | Aluminum Hub W/ Bearings, 3-1/4" Dia.             | 41  | 109566-122 | Push Rod, 48" Forks, Series 10         |
|     | 167605     | Load Roller Assembly, Black Ultra-Poly On         |     | 157213     | Push Rod, 48" Forks, Series 11 and 12  |
|     |            | Steel Hub W/ Bearings, 3-1/4" Dia.                |     |            |                                        |
|     | 167602     | Load Roller Assembly, Nylon W/ Bearings,          | *   | 60056      | Brake Cable Assembly (up to Series 10) |
|     |            | 3-1/4" Dia.                                       | *   | 150785     | Brake Cable Assembly (Series 11)       |
|     | 167601     | Load Roller Assembly, Steel W/ Bearings           | *   | 177113     | Brake Cable Assembly (Series 12)       |
|     | GWK-BTL-LW | Load Wheel Kit, (2) Black Ultra-Poly (70D), Load  | *   | 109305     | Brake Wheel, Poly On Steel, Closed Hub |
|     |            | Roller Assemblies, W/ Bearings, Axles & Fasteners | *   | 156142     | Brake Wheel, Poly On Steel, Open Hub   |