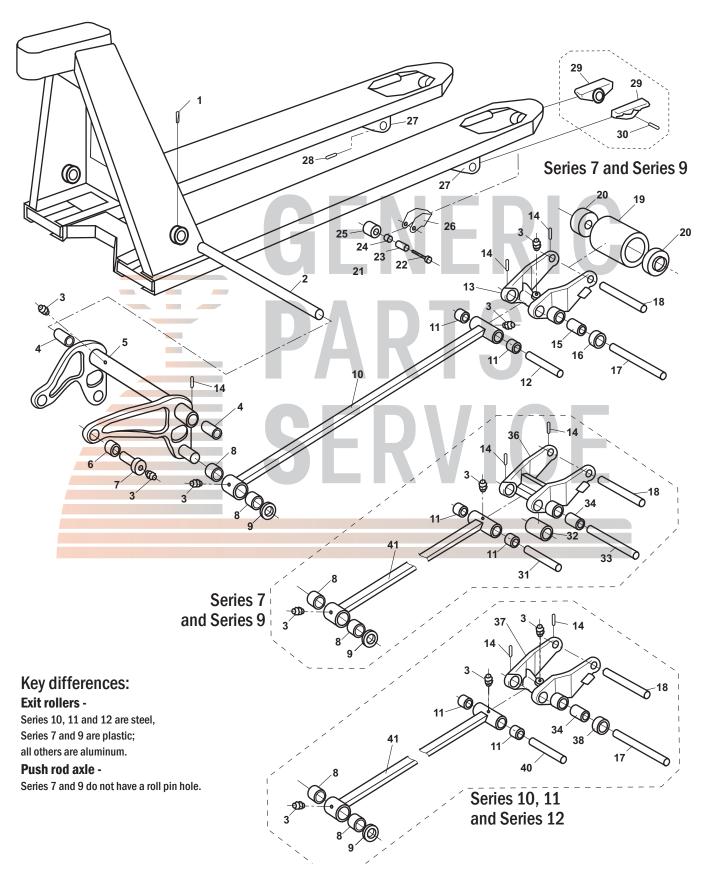

## **BT L 2000 and L 2300 Frame**

| ten | n Part No. | Description                                       | Ite | m Part No. | Description                            |
|-----|------------|---------------------------------------------------|-----|------------|----------------------------------------|
|     | 22128      | Roll Pin                                          | 20  | 167630     | Bearing, 47 mm OD (Newer Style)        |
| 2   | 47157      | Lifting Link Shaft, 27" Wide Jack                 |     | 22053      | Bearing, Older Style Wheel             |
| 3   | 20026      | Grease Fitting (Threaded)                         | 21  | 21385-A    | Axle Assembly                          |
|     | 27662      | Grease Fitting (Press-In)                         | 22  | 21385      | Bolt                                   |
| 4   | 47167      | Bushing                                           | 23  | 47151      | Sleeve                                 |
| 5   | 64183      | Lifting Link, 27" Wide Jack                       | 24  | 20433      | Nut                                    |
| 6   | 30018      | Bushing                                           | 25  | 47150      | Entry Roller                           |
| 7   | 127304     | Shoulder Pin, Series 10                           | 26  | 47110      | Entry Roller Bracket                   |
|     | 166701     | Shoulder Pin, Series 11 and 12                    | 27  | 47135      | See Item 29, Part #119911              |
| 3   | 30023      | Bushing                                           | 28  | 20014      | See Item 30, Part #27921               |
| 9   | 20013      | Washer                                            | 29  | 119911     | Ear-Weldment                           |
| 10  | 48264      | Push Rod, 48" Forks                               |     | 47135      | Ear-Weldment                           |
| 11  | 47117      | Bushing                                           | 30  | 27921      | Roll Pin                               |
| 12  | 47120      | Push Rod Axle                                     | 31  | 110777     | Push Rod Axle                          |
| 13  | 47137      | Load Roller Bracket                               | 32  | 105369     | Exit Roller (Nylon)                    |
| 14  | 20001      | Roll Pin                                          | 33  | 109478     | Pivot Axle                             |
| 15  | 30024      | Bushing                                           | 34  | 51805      | Bushing                                |
| 16  | 58027      | Exit Roller (Steel, 11.5 to 12mm Thick)           | 36  | 128539     | Load Roller Bracket                    |
| 17  | 47134      | Pivot Axle                                        | 37  | 130750     | Load Roller Bracket, Series 10         |
| 18  | 179393     | Load Roller Axle (Stainless Steel)                |     | 149466     | Load Roller Bracket, Series 11 and 12  |
|     | 111257     | Load Roller Axle                                  | 38  | 65601      | Exit Roller (Steel, 9.5 to 10mm Thick) |
| 19  | 167605-D   | Load Roller Assembly, Red Ultra-Poly On           | 40  | 126131     | Push Rod Axle                          |
|     |            | Aluminum Hub W/ Bearings, 3-1/4" Dia.             | 41  | 109566-122 | Push Rod, 48" Forks, Series 10         |
|     | 167605     | Load Roller Assembly, Black Ultra-Poly On         |     | 157213     | Push Rod, 48" Forks, Series 11 and 12  |
|     |            | Steel Hub W/ Bearings, 3-1/4" Dia.                |     |            |                                        |
|     | 167602     | Load Roller Assembly, Nylon W/ Bearings,          | *   | 60056      | Brake Cable Assembly (up to Series 10) |
|     |            | 3-1/4" Dia.                                       | *   | 150785     | Brake Cable Assembly (Series 11)       |
|     | 167601     | Load Roller Assembly, Steel W/ Bearings           | *   | 177113     | Brake Cable Assembly (Series 12)       |
|     | GWK-BTL-LW | Load Wheel Kit, (2) Black Ultra-Poly (70D), Load  | *   | 109305     | Brake Wheel, Poly On Steel, Closed Hub |
|     |            | Roller Assemblies, W/ Bearings, Axles & Fasteners | *   | 156142     | Brake Wheel, Poly On Steel, Open Hub   |

## **BT L 2000 and L 2300 Frame**

**Load Wheel Kit** 

800-331-0839 Fax: 800-366-5939

51