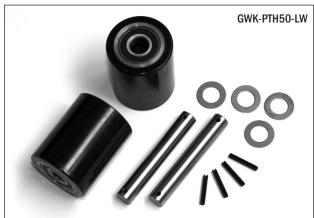

### Crown PTH50 Frame Serial #7-000000 to Serial #7-512501

| Iten | n Part No. | Description                                         | Iten | n Part No.   | Description                                       |
|------|------------|-----------------------------------------------------|------|--------------|---------------------------------------------------|
| 1    | 50000-014  | Roll Pin                                            | 20   | 42053-012    | Bushing                                           |
| 2    | 55001-010  | Ball                                                | 21   | 50000-011    | Roll Pin                                          |
| 3    | 50000-015  | Roll Pin                                            | 22   | 44464        | Pivot Axle                                        |
| 4    | 44519      | Handle Axle                                         | 23   | 65081-020    | Bearing                                           |
| 5    | 44468      | Washer                                              | 24   | 44506-001-D  | Load Roller Assembly, Red Ultra-Poly On Aluminum  |
| 6    | 55018-001  | Traverse Bearing                                    |      |              | Hub W/ Bearings                                   |
| 7    | 44466      | Traverse                                            |      | 44506-001    | Load Roller Assembly, Black Ultra-Poly On Steel   |
| 8    | 54011-001  | Lube Fitting                                        |      |              | Hub W/ Bearings                                   |
| 9    | 50012-024  | Snap Ring                                           |      | 44506-002    | Load Roller Assembly, Nylon W/ Bearings           |
| 10   | 50000-010  | Roll Pin                                            |      | 44506-003    | Load Roller Assembly, Steel W/ Bearings           |
| 11   | 41201      | Bushing                                             |      | GWK-PTH50-LW | Load Wheel Kit, (2) Black Ultra-Poly (70D), Load  |
| 12   | 44467      | Pin                                                 |      |              | Roller Assemblies, W/ Bearings, Axles & Fasteners |
| 13   | 44472      | Lifting Link, 20" Wide Jack                         | 25   | 41139        | Bushing                                           |
|      | 44473      | Lifting Link, 27" Wide Jack                         | 26   | 44509        | Load Roller Axle                                  |
| 14   | 55084-002  | Bushing                                             | 27   | 50000-017    | Roll Pin                                          |
| 15   | 42053-011  | Bushing                                             | 28   | 44463        | Lifting Link Pin                                  |
| 16   | 50000-016  | Roll Pin                                            | 29   | 50007-023    | Bolt                                              |
| 17   | 44488-002  | Push Rod, 36" Forks                                 | 30   | 44461        | Entry Roller                                      |
|      | 44488-004  | Push Rod, 42" Forks                                 | 31   | 50008-025    | Nut                                               |
|      | 44488-006  | Push Rod, 48" Forks (Includes Item 15)              | 32   | 44516        | Washer                                            |
| 18   | 44777      | Exit Roller                                         |      |              |                                                   |
| 19   | 44501      | Load Roller Bracket (Pair) (Includes Items 20 & 25) | KITS | RPK50        | Roll Pin Kit                                      |

### **Crown Roll Pin Kit**

www.GenericParts.com

Contains enough roll pins to repair one Crown PTH50

800-331-0839

Fax: 800-366-5939

**Load Wheel Kit** 