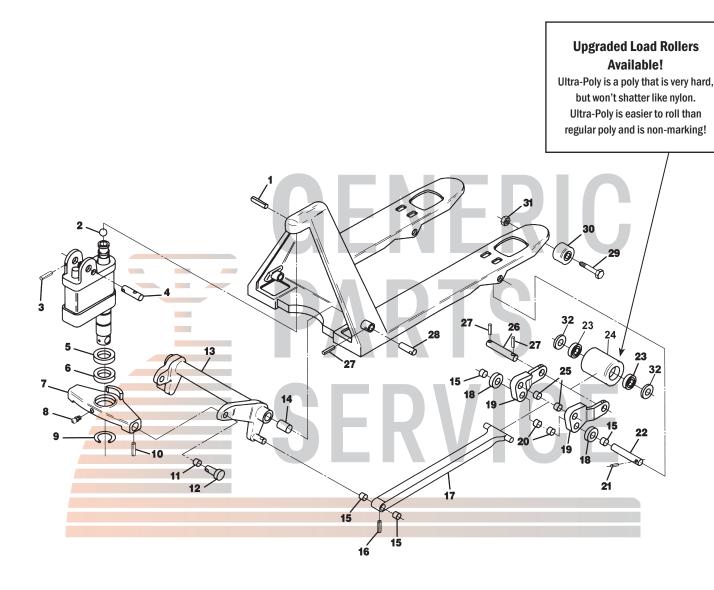

### Crown PTH50 Frame Serial #7-000000 to Serial #7-512501

| Iten | n Part No. | Description                                         | Iten | n Part No.   | Description                                       |
|------|------------|-----------------------------------------------------|------|--------------|---------------------------------------------------|
| 1    | 50000-014  | Roll Pin                                            | 20   | 42053-012    | Bushing                                           |
| 2    | 55001-010  | Ball                                                | 21   | 50000-011    | Roll Pin                                          |
| 3    | 50000-015  | Roll Pin                                            | 22   | 44464        | Pivot Axle                                        |
| 4    | 44519      | Handle Axle                                         | 23   | 65081-020    | Bearing                                           |
| 5    | 44468      | Washer                                              | 24   | 44506-001-D  | Load Roller Assembly, Red Ultra-Poly On Aluminum  |
| 6    | 55018-001  | Traverse Bearing                                    |      |              | Hub W/ Bearings                                   |
| 7    | 44466      | Traverse                                            |      | 44506-001    | Load Roller Assembly, Black Ultra-Poly On Steel   |
| 8    | 54011-001  | Lube Fitting                                        |      |              | Hub W/ Bearings                                   |
| 9    | 50012-024  | Snap Ring                                           |      | 44506-002    | Load Roller Assembly, Nylon W/ Bearings           |
| 10   | 50000-010  | Roll Pin                                            |      | 44506-003    | Load Roller Assembly, Steel W/ Bearings           |
| 11   | 41201      | Bushing                                             |      | GWK-PTH50-LW | Load Wheel Kit, (2) Black Ultra-Poly (70D), Load  |
| 12   | 44467      | Pin                                                 |      |              | Roller Assemblies, W/ Bearings, Axles & Fasteners |
| 13   | 44472      | Lifting Link, 20" Wide Jack                         | 25   | 41139        | Bushing                                           |
|      | 44473      | Lifting Link, 27" Wide Jack                         | 26   | 44509        | Load Roller Axle                                  |
| 14   | 55084-002  | Bushing                                             | 27   | 50000-017    | Roll Pin                                          |
| 15   | 42053-011  | Bushing                                             | 28   | 44463        | Lifting Link Pin                                  |
| 16   | 50000-016  | Roll Pin                                            | 29   | 50007-023    | Bolt                                              |
| 17   | 44488-002  | Push Rod, 36" Forks                                 | 30   | 44461        | Entry Roller                                      |
|      | 44488-004  | Push Rod, 42" Forks                                 | 31   | 50008-025    | Nut                                               |
|      | 44488-006  | Push Rod, 48" Forks (Includes Item 15)              | 32   | 44516        | Washer                                            |
| 18   | 44777      | Exit Roller                                         |      |              |                                                   |
| 19   | 44501      | Load Roller Bracket (Pair) (Includes Items 20 & 25) | KITS | RPK50        | Roll Pin Kit                                      |

#### Push rods -

PTH has ears, PTH50 has no ears.

Lifting link -

PTH pins (item 20 on page 54) are removable,

#### PTH50 pins are welded.

Load rollers -

PTH - 3-1/4" diameter, PTH50 - 3" diameter.

#### Traverse -

PTH has long ears, PTH50 has a lip and short, heavy-duty ears.