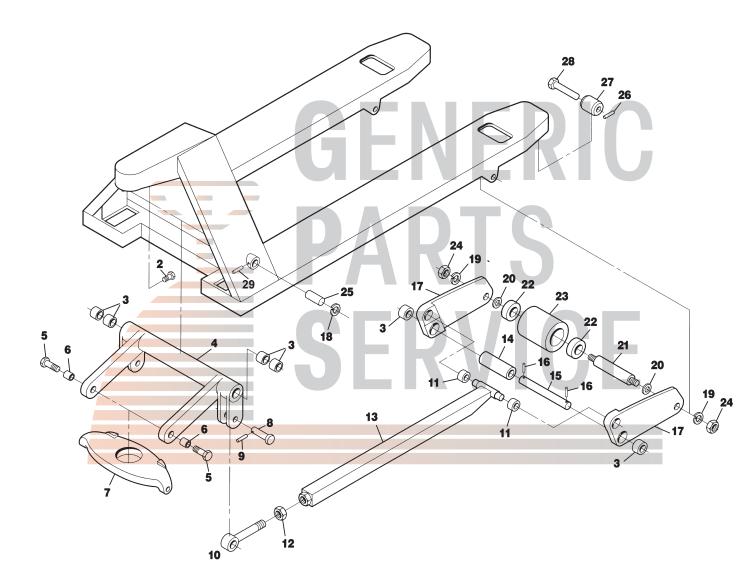

| lte | m Part No. | Description                          |
|-----|------------|--------------------------------------|
| 2   | A102       | Lock Bolt                            |
| 3   | A103       | Bushing                              |
| 4   | A104       | Torsion Tube                         |
| 5   | A105       | Shoulder Bolt                        |
| 6   | A106       | Bushing                              |
| 7   | A107       | Traverse                             |
| 8   | A108-New   | Pin                                  |
| 9   | A109-New   | Cotter Pin                           |
| 10  | A110       | Eye Bolt with Bushing                |
| 11  | A111       | Bushing                              |
| 12  | A112       | Lock Nut                             |
| 13  | A113       | Push Rod, 48" Forks                  |
| 14  | A114       | Exit Roller                          |
| 15  | A115       | Pivot Axle                           |
| 16  | A116       | Roll Pin                             |
| 17  | A117       | L/R Bracket (Pair, Includes Bushing) |
| 18  | A118       | Snap Ring                            |
| 19  | A119       | Lock Washer                          |
|     |            |                                      |

## **Eagleman A Frame**

| Item Part No. |        | Description                              |
|---------------|--------|------------------------------------------|
| 20            | A120   | Washer                                   |
| 21            | A121   | Load Shaft                               |
| 22            | A122   | Bearing                                  |
| 23            | A123-B | Load Roller Assembly, Red Ultra Poly     |
|               |        | On Aluminum Hub W/ Bearings, 3" Diameter |
|               | A123-A | Load Roller Assembly, Black Ultra Poly   |
|               |        | On Steel Hub W/ Bearings, 3" Diameter    |
|               | A123-C | Load Roller Assembly, Nylon              |
|               |        | W/ Bearings, 3" Diameter                 |
|               | A123-D | Load Roller Assembly, Steel              |
|               |        | W/ Bearings, 3" Diameter                 |
| 24            | A124   | Lock Nut                                 |
| 25            | A125   | Pin                                      |
| 26            | A126   | Cotter Pin                               |
| 27            | A127   | Entry Roller                             |
| 28            | A128   | Entry Roller Shaft                       |
| 29            | A190   | Roll Pin                                 |
|               |        |                                          |