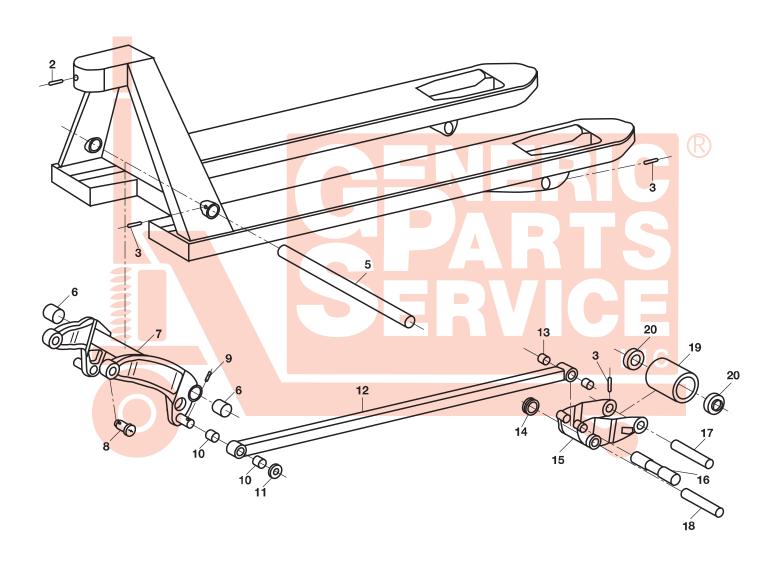

## **Blue Giant MT-50 Frame**

## **Blue Giant MT-50 Frame**

| Item Part No. |          | Description                       | List Price    |
|---------------|----------|-----------------------------------|---------------|
| 2             | 906-0100 | Bolt                              | \$0.50        |
| 3             | 906-0076 | Roll Pin                          | \$0.50        |
| 5             | 906-0074 | Lifting Link Shaft, for 27" Jacks | \$18.00       |
| 6             | 906-0017 | Bushing                           | \$3.00        |
| 7             | 906-0101 | Lifting Link, for 27" Jacks       | Not Available |
| 8             | 906-0046 | Shoulder Pin                      | \$6.00        |
| 9             | 906-0042 | Cotter Pin                        | \$0.50        |
| 10            | 906-0018 | Bushing                           | \$3.00        |
| 11            | 906-0048 | Washer                            | \$2.00        |
| 12            | 906-0085 | Push Rod, for 48" Jacks           | \$60.00       |
| 13            | 906-0022 | Bushing                           | \$1.00        |
| 14            | 906-0004 | Exit Roller                       | \$5.00        |

www.GenericParts.com

| Item Part No. |              | Description                              | List Price |
|---------------|--------------|------------------------------------------|------------|
| 15            | 906-0095     | Load Roller Bracket                      | \$40.00    |
| 16            | 906-0015     | Push Rod Axle                            | \$10.00    |
| 17            | 906-0013     | Load Roller Axle                         | \$8.50     |
| 18            | 906-0014     | Pivot Axle                               | \$8.50     |
| 19            | 906-0023-D-A | Load Roller Assembly, Red Ultra Poly On  | \$38.00    |
|               |              | Aluminum Hub W/ Bearings                 |            |
|               | 906-0023-P-A | Load Roller Assembly, Black Ultra Poly O | n \$32.00  |
|               |              | Steel Hub W/ Bearings                    |            |
|               | 906-0023-N-A | Load Roller Assembly, Nylon W/ Bearings  | \$30.00    |
|               | 906-0023-S-A | Load Roller Assembly, Steel W/ Bearings  | \$45.00    |
| 20            | 906-0041     | Ball Bearing                             | \$5.00     |