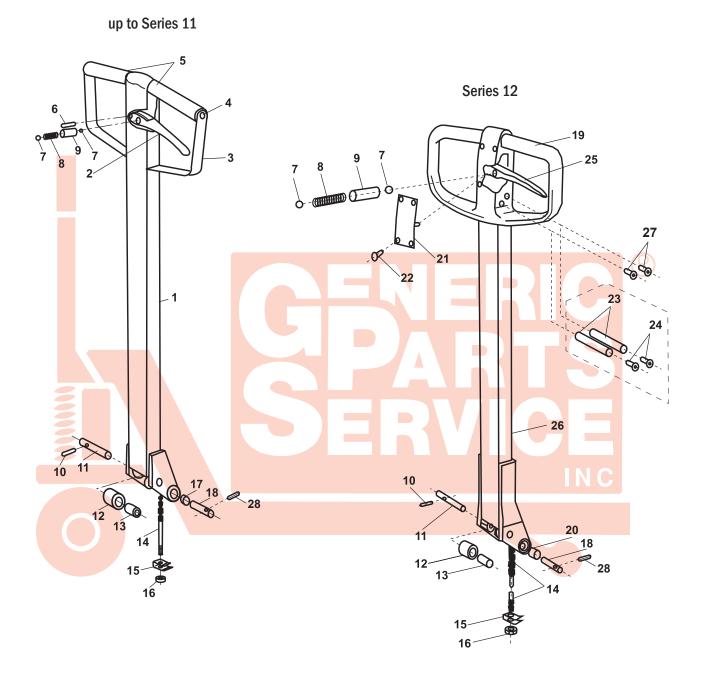

## **BT L Series Handles**

DI L'OCHES Hallules

| Itei | m Part No. | Description                    | List Price |
|------|------------|--------------------------------|------------|
| 1    | 17470      | Handle Assembly                | \$99.00    |
|      |            | (Includes Items 1 Through 14)  |            |
| 2    | 47083      | Control Lever                  | \$10.00    |
| 3    | 47082      | Clamp                          | \$12.00    |
| 4    | 24470      | Screw                          | \$0.50     |
| 5    | 47074      | Handle Grip                    | \$4.00     |
| 6    | 20105      | Roll Pin                       | \$0.50     |
| 7    | 22757      | Ball                           | \$2.00     |
| 8    | 47089      | Spring                         | \$1.25     |
| 9    | 54140      | Sleeve                         | \$2.50     |
| 10   | 20461      | Roll Pin                       | \$0.50     |
| 11   | 47930      | Pin                            | \$6.00     |
| 12   | 47929      | Roller                         | \$8.00     |
| 13   | 22108      | Bushing                        | \$2.00     |
| 14   | 17469      | Control Rod and Chain Assembly | \$18.00    |
|      | 17469-A    | Master Link                    | \$3.00     |
|      | 17469-B    | Chain                          | \$5.00     |
|      | 17469-C    | Pin                            | \$12.00    |

www.GenericParts.com

| Item Part No. |        | Description                     | List Price |
|---------------|--------|---------------------------------|------------|
| 15            | 42631  | Spring Clip                     | \$3.50     |
| 16            | 21094  | Adjusting Nut                   | \$0.50     |
| 17            | 22107  | Bushing                         | \$2.00     |
| 18            | 47931  | Handle Pin                      | \$7.50     |
| 19            | 173752 | Handle Loop                     | *42.00     |
|               |        | (Option To Replace W/ Item # 1) |            |
| 20            | 176827 | Bushing                         | \$3.00     |
| 21            | 173753 | Сар                             | \$12.00    |
| 22            | 177154 | Screw                           | \$0.50     |
| 23            | 176838 | Sleeve                          | \$7.50     |
| 24            | 176914 | Screw                           | \$0.50     |
| 25            | 173754 | Control Lever                   | \$7.00     |
| 26            | 175753 | Handle Assembly                 | \$139.00   |
|               |        | (Option To Replace W/ Item # 1) |            |
| 27            | 173764 | Plastic Plug                    | \$2.00     |
| 28            | 20071  | Roll Pin                        | \$0.50     |