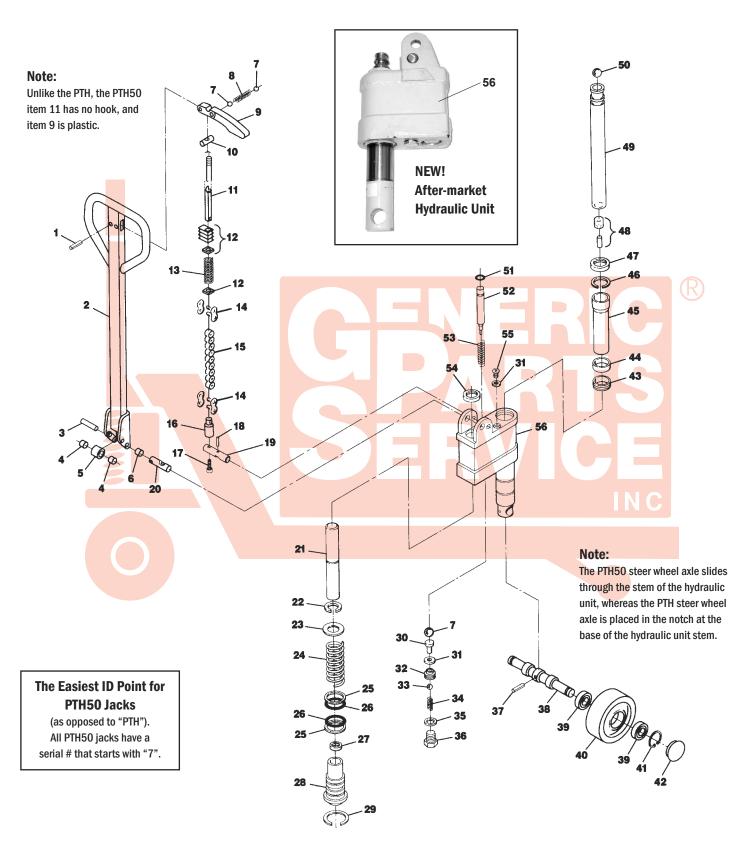

## Crown PTH50 Hydraulic Unit Serial #7-000000 to Serial #7-512501

| Item |     | Part No.  | Description List Price                  |         |
|------|-----|-----------|-----------------------------------------|---------|
| 1    |     | 50000-012 | Roll Pin                                | \$0.50  |
| 2    |     | 44521-012 | Handle Assembly (Incl Item 1 - 17)      | \$99.00 |
| 3    |     | 44537     | Roller Axle                             | \$5.00  |
| 4    |     | 55084-001 | Bushing                                 | \$2.00  |
| 5    |     | 44536     | Roller                                  | \$8.00  |
| 6    |     | 55084-003 | Bushing                                 | \$2.00  |
| 7    | A B | 55001-007 | Ball                                    | \$2.00  |
| 8    |     | 41292     | Spring                                  | \$1.50  |
| 9    |     | 44600     | Control Lever                           | \$12.00 |
| 10   |     | 44531     | Barrel Nut                              | \$3.00  |
| 11   |     | 44527     | Control Rod                             | \$10.00 |
| 12   |     | 44586     | Insert Assembly                         | \$7.00  |
| 13   |     | 79918     | Spring                                  | \$1.00  |
| 14   |     | 44534     | Master Link                             | \$4.00  |
| 15   |     | 44533     | Chain                                   | \$12.00 |
| 16   |     | 44535     | Chain Connector                         | \$4.00  |
| 17   |     | 50005-002 | Screw                                   | \$0.50  |
| KITS |     | 44533-A   | Chain Assembly (Incl Item 14 - 17)      | \$18.00 |
| KITS |     | 44527-A   | Rod and Chain Assembly                  | \$38.00 |
|      |     |           | (Incl Item 10 - 17)                     |         |
| KITS |     | 44532     | Chain and Link Kit (Incl Item 14,15)    | \$14.00 |
| 18   | Α   | 50000-070 | Roll Pin                                | \$0.50  |
| 19   |     | 44457     | Pin                                     | \$10.00 |
| 20   |     | 44519     | Handle Axle                             | \$12.00 |
| 21   | Α   | 44453     | Piston                                  | \$17.00 |
|      |     | 44709     | Piston and Cylinder Assembly            | \$87.00 |
| 22   | Α   | 50012-033 | Snap Ring                               | \$1.25  |
| 23   |     | 44452     | Washer                                  | \$1.60  |
| 24   |     | 44570     | Spring                                  | \$8.00  |
| 25   | ΑВ  | 64074-005 | Back-Up Ring                            | \$1.00  |
| 26   | ΑВ  | 54002-012 | 0-Ring                                  | \$4.00  |
| 27   | ΑВ  | 54015-005 | U-Cup                                   | \$5.00  |
| 28   |     | 44454     | Pump Cylinder                           | \$66.00 |
| 29   | Α   | 50012-026 | Snap Ring                               | \$2.00  |
| 30   | ΑВ  | 41286     | Tappet                                  | \$6.00  |
| 31   | ΑВ  | 50011-010 | Washer                                  | \$1.00  |
| 32   | A B | 41289     | Ball Housing                            | \$5.00  |
| 33   | A B | 55001-002 | Ball                                    | \$2.00  |
| 34   | A B | 41288     | Spring                                  | \$2.00  |
| 35   | A B | 50011-020 | Washer                                  | \$1.00  |
| 36   | Α   | 41301     | Screw Plug                              | \$4.00  |
| 37   |     | 50000-039 | Roll Pin                                | \$1.00  |
| 38   |     | 44499     | Steer Wheel Axle                        | \$12.00 |
| 39   |     | 65081-020 | Bearing                                 | \$5.00  |
|      |     |           | - ************************************* | , 5.56  |

| 40 44495-001-HD  44495-001-ST  44495-002  44495-003  GWK-PTH50-CK  41 50012-021  42 44437  44437-1  43 A B 41166 | Steer Wheel Assembly, Red Ultra Pol<br>On Aluminum Hub W/ Bearings<br>Steer Wheel Assembly, Black Poly On<br>Nylon Hub W/ Bearings<br>Steer Wheel Assembly, Nylon<br>W/ Bearings<br>Steer Wheel Assembly, Steel<br>W/ Bearings<br>Complete Wheel Kit, Incl (2) Load<br>Roller Assemblies, (2) Steer Wheel<br>Assemblies W/ Bearings, Axles and<br>Snap Ring | \$38.00<br>\$36.00<br>\$59.00<br>\$124.95 |
|------------------------------------------------------------------------------------------------------------------|-------------------------------------------------------------------------------------------------------------------------------------------------------------------------------------------------------------------------------------------------------------------------------------------------------------------------------------------------------------|-------------------------------------------|
| 44495-002<br>44495-003<br>GWK-PTH50-CK<br>41 50012-021<br>42 44437<br>44437-1                                    | Steer Wheel Assembly, Black Poly On Nylon Hub W/ Bearings Steer Wheel Assembly, Nylon W/ Bearings Steer Wheel Assembly, Steel W/ Bearings Complete Wheel Kit, Incl (2) Load Roller Assemblies, (2) Steer Wheel Assemblies W/ Bearings, Axles and                                                                                                            | \$36.00<br>\$59.00<br>\$124.95            |
| 44495-002<br>44495-003<br>GWK-PTH50-CK<br>41 50012-021<br>42 44437<br>44437-1                                    | Nylon Hub W/ Bearings Steer Wheel Assembly, Nylon W/ Bearings Steer Wheel Assembly, Steel W/ Bearings Complete Wheel Kit, Incl (2) Load Roller Assemblies, (2) Steer Wheel Assemblies W/ Bearings, Axles and                                                                                                                                                | \$36.00<br>\$59.00<br>\$124.95            |
| 44495-003  GWK-PTH50-CK  41 50012-021  42 44437  44437-1                                                         | Steer Wheel Assembly, Nylon W/ Bearings Steer Wheel Assembly, Steel W/ Bearings Complete Wheel Kit, Incl (2) Load Roller Assemblies, (2) Steer Wheel Assemblies W/ Bearings, Axles and                                                                                                                                                                      | \$59.00<br>\$124.95                       |
| 44495-003  GWK-PTH50-CK  41 50012-021  42 44437  44437-1                                                         | W/ Bearings Steer Wheel Assembly, Steel W/ Bearings Complete Wheel Kit, Incl (2) Load Roller Assemblies, (2) Steer Wheel Assemblies W/ Bearings, Axles and                                                                                                                                                                                                  | \$59.00<br>\$124.95                       |
| GWK-PTH50-CK 41 50012-021 42 44437 44437-1                                                                       | Steer Wheel Assembly, Steel W/ Bearings Complete Wheel Kit, Incl (2) Load Roller Assemblies, (2) Steer Wheel Assemblies W/ Bearings, Axles and                                                                                                                                                                                                              | \$124.95                                  |
| GWK-PTH50-CK 41 50012-021 42 44437 44437-1                                                                       | W/ Bearings<br>Complete Wheel Kit, Incl (2) Load<br>Roller Assemblies, (2) Steer Wheel<br>Assemblies W/ Bearings, Axles and                                                                                                                                                                                                                                 | \$124.95                                  |
| 41 50012-021<br>42 44437<br>44437-1                                                                              | Complete Wheel Kit, Incl (2) Load<br>Roller Assemblies, (2) Steer Wheel<br>Assemblies W/ Bearings, Axles and                                                                                                                                                                                                                                                |                                           |
| 50012-021<br>42 44437<br>44437-1                                                                                 | Roller Assemblies, (2) Steer Wheel<br>Assemblies W/ Bearings, Axles and                                                                                                                                                                                                                                                                                     |                                           |
| 42 44437<br>44437-1                                                                                              | Assemblies W/ Bearings, Axles and                                                                                                                                                                                                                                                                                                                           |                                           |
| 42 44437<br>44437-1                                                                                              | , , ,                                                                                                                                                                                                                                                                                                                                                       |                                           |
| 42 44437<br>44437-1                                                                                              | Snap Ring                                                                                                                                                                                                                                                                                                                                                   | Fasteners                                 |
| 44437-1                                                                                                          |                                                                                                                                                                                                                                                                                                                                                             | \$0.50                                    |
|                                                                                                                  | Hub Cap (OEM Wheel Only)                                                                                                                                                                                                                                                                                                                                    | \$7.00                                    |
| 43 AB 41166                                                                                                      | Hub Cap (GPS Wheel Only)                                                                                                                                                                                                                                                                                                                                    | \$3.00                                    |
|                                                                                                                  | Bushing                                                                                                                                                                                                                                                                                                                                                     | \$4.00                                    |
| 44 AB 54015-001                                                                                                  | U-Cup                                                                                                                                                                                                                                                                                                                                                       | \$7.00                                    |
| 45 41165                                                                                                         | Bushing                                                                                                                                                                                                                                                                                                                                                     | \$20.00                                   |
| 46 A 50012-025                                                                                                   | Snap Ring                                                                                                                                                                                                                                                                                                                                                   | \$1.00                                    |
| 47 AB 54001-008                                                                                                  | Scraper                                                                                                                                                                                                                                                                                                                                                     | \$5.00                                    |
| 48 41254                                                                                                         | Magnet and Sleeve Assembly                                                                                                                                                                                                                                                                                                                                  | \$12.00                                   |
| 49 44708                                                                                                         | Ram Assembly (Incl Item 48)                                                                                                                                                                                                                                                                                                                                 | \$70.00                                   |
| 50 55001-010                                                                                                     | Ball                                                                                                                                                                                                                                                                                                                                                        | \$2.00                                    |
| 51 AB 54002-024                                                                                                  | 0-Ring                                                                                                                                                                                                                                                                                                                                                      | \$1.00                                    |
| 52 44455                                                                                                         | Release Pin                                                                                                                                                                                                                                                                                                                                                 | \$12.00                                   |
| 53 AB 44456                                                                                                      | Spring                                                                                                                                                                                                                                                                                                                                                      | \$2.00                                    |
| 54 AB 54001-009                                                                                                  | Scraper                                                                                                                                                                                                                                                                                                                                                     | \$5.00                                    |
| 55 A 41181                                                                                                       | Filler Plug                                                                                                                                                                                                                                                                                                                                                 | \$2.00                                    |
| 56 HU CR PTH-50                                                                                                  | Rebuilt Hydraulic Unit - Exchange                                                                                                                                                                                                                                                                                                                           | *\$139.00                                 |
| 44445-AM                                                                                                         | Pump Assembly,                                                                                                                                                                                                                                                                                                                                              | *\$129.00                                 |
|                                                                                                                  | New After-Market Replacement                                                                                                                                                                                                                                                                                                                                |                                           |
| 44648-AM                                                                                                         | Seal Kit For 44445-AM                                                                                                                                                                                                                                                                                                                                       | \$79.00                                   |
| KITS A 44648-SUPER                                                                                               |                                                                                                                                                                                                                                                                                                                                                             |                                           |
| KITS B 44648                                                                                                     | Super Seal Kit                                                                                                                                                                                                                                                                                                                                              | \$49.00                                   |