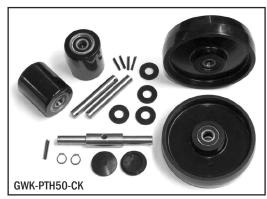

| 40 44495-001-HD  44495-001-ST  44495-002  44495-003  GWK-PTH50-CK  41 50012-021  42 44437  44437-1  43 A B 41166 | Steer Wheel Assembly, Red Ultra Pol<br>On Aluminum Hub W/ Bearings<br>Steer Wheel Assembly, Black Poly On<br>Nylon Hub W/ Bearings<br>Steer Wheel Assembly, Nylon<br>W/ Bearings<br>Steer Wheel Assembly, Steel<br>W/ Bearings<br>Complete Wheel Kit, Incl (2) Load<br>Roller Assemblies, (2) Steer Wheel<br>Assemblies W/ Bearings, Axles and<br>Snap Ring | \$38.00<br>\$36.00<br>\$59.00<br>\$124.95 |
|------------------------------------------------------------------------------------------------------------------|-------------------------------------------------------------------------------------------------------------------------------------------------------------------------------------------------------------------------------------------------------------------------------------------------------------------------------------------------------------|-------------------------------------------|
| 44495-002<br>44495-003<br>GWK-PTH50-CK<br>41 50012-021<br>42 44437<br>44437-1                                    | Steer Wheel Assembly, Black Poly On Nylon Hub W/ Bearings Steer Wheel Assembly, Nylon W/ Bearings Steer Wheel Assembly, Steel W/ Bearings Complete Wheel Kit, Incl (2) Load Roller Assemblies, (2) Steer Wheel Assemblies W/ Bearings, Axles and                                                                                                            | \$36.00<br>\$59.00<br>\$124.95            |
| 44495-002<br>44495-003<br>GWK-PTH50-CK<br>41 50012-021<br>42 44437<br>44437-1                                    | Nylon Hub W/ Bearings Steer Wheel Assembly, Nylon W/ Bearings Steer Wheel Assembly, Steel W/ Bearings Complete Wheel Kit, Incl (2) Load Roller Assemblies, (2) Steer Wheel Assemblies W/ Bearings, Axles and                                                                                                                                                | \$36.00<br>\$59.00<br>\$124.95            |
| 44495-003  GWK-PTH50-CK  41 50012-021  42 44437  44437-1                                                         | Steer Wheel Assembly, Nylon W/ Bearings Steer Wheel Assembly, Steel W/ Bearings Complete Wheel Kit, Incl (2) Load Roller Assemblies, (2) Steer Wheel Assemblies W/ Bearings, Axles and                                                                                                                                                                      | \$59.00<br>\$124.95                       |
| 44495-003  GWK-PTH50-CK  41 50012-021  42 44437  44437-1                                                         | W/ Bearings Steer Wheel Assembly, Steel W/ Bearings Complete Wheel Kit, Incl (2) Load Roller Assemblies, (2) Steer Wheel Assemblies W/ Bearings, Axles and                                                                                                                                                                                                  | \$59.00<br>\$124.95                       |
| GWK-PTH50-CK 41 50012-021 42 44437 44437-1                                                                       | Steer Wheel Assembly, Steel W/ Bearings Complete Wheel Kit, Incl (2) Load Roller Assemblies, (2) Steer Wheel Assemblies W/ Bearings, Axles and                                                                                                                                                                                                              | \$124.95                                  |
| GWK-PTH50-CK 41 50012-021 42 44437 44437-1                                                                       | W/ Bearings<br>Complete Wheel Kit, Incl (2) Load<br>Roller Assemblies, (2) Steer Wheel<br>Assemblies W/ Bearings, Axles and                                                                                                                                                                                                                                 | \$124.95                                  |
| 41 50012-021<br>42 44437<br>44437-1                                                                              | Complete Wheel Kit, Incl (2) Load<br>Roller Assemblies, (2) Steer Wheel<br>Assemblies W/ Bearings, Axles and                                                                                                                                                                                                                                                |                                           |
| 50012-021<br>42 44437<br>44437-1                                                                                 | Roller Assemblies, (2) Steer Wheel<br>Assemblies W/ Bearings, Axles and                                                                                                                                                                                                                                                                                     |                                           |
| 42 44437<br>44437-1                                                                                              | Assemblies W/ Bearings, Axles and                                                                                                                                                                                                                                                                                                                           |                                           |
| 42 44437<br>44437-1                                                                                              | , , ,                                                                                                                                                                                                                                                                                                                                                       |                                           |
| 42 44437<br>44437-1                                                                                              | Snap Ring                                                                                                                                                                                                                                                                                                                                                   | Fasteners                                 |
| 44437-1                                                                                                          |                                                                                                                                                                                                                                                                                                                                                             | \$0.50                                    |
|                                                                                                                  | Hub Cap (OEM Wheel Only)                                                                                                                                                                                                                                                                                                                                    | \$7.00                                    |
| 43 AB 41166                                                                                                      | Hub Cap (GPS Wheel Only)                                                                                                                                                                                                                                                                                                                                    | \$3.00                                    |
|                                                                                                                  | Bushing                                                                                                                                                                                                                                                                                                                                                     | \$4.00                                    |
| 44 AB 54015-001                                                                                                  | U-Cup                                                                                                                                                                                                                                                                                                                                                       | \$7.00                                    |
| 45 41165                                                                                                         | Bushing                                                                                                                                                                                                                                                                                                                                                     | \$20.00                                   |
| 46 A 50012-025                                                                                                   | Snap Ring                                                                                                                                                                                                                                                                                                                                                   | \$1.00                                    |
| 47 AB 54001-008                                                                                                  | Scraper                                                                                                                                                                                                                                                                                                                                                     | \$5.00                                    |
| 48 41254                                                                                                         | Magnet and Sleeve Assembly                                                                                                                                                                                                                                                                                                                                  | \$12.00                                   |
| 49 44708                                                                                                         | Ram Assembly (Incl Item 48)                                                                                                                                                                                                                                                                                                                                 | \$70.00                                   |
| 50 55001-010                                                                                                     | Ball                                                                                                                                                                                                                                                                                                                                                        | \$2.00                                    |
| 51 AB 54002-024                                                                                                  | 0-Ring                                                                                                                                                                                                                                                                                                                                                      | \$1.00                                    |
| 52 44455                                                                                                         | Release Pin                                                                                                                                                                                                                                                                                                                                                 | \$12.00                                   |
| 53 AB 44456                                                                                                      | Spring                                                                                                                                                                                                                                                                                                                                                      | \$2.00                                    |
| 54 AB 54001-009                                                                                                  | Scraper                                                                                                                                                                                                                                                                                                                                                     | \$5.00                                    |
| 55 A 41181                                                                                                       | Filler Plug                                                                                                                                                                                                                                                                                                                                                 | \$2.00                                    |
| 56 HU CR PTH-50                                                                                                  | Rebuilt Hydraulic Unit - Exchange                                                                                                                                                                                                                                                                                                                           | *\$139.00                                 |
| 44445-AM                                                                                                         | Pump Assembly,                                                                                                                                                                                                                                                                                                                                              | *\$129.00                                 |
|                                                                                                                  | New After-Market Replacement                                                                                                                                                                                                                                                                                                                                |                                           |
| 44648-AM                                                                                                         | Seal Kit For 44445-AM                                                                                                                                                                                                                                                                                                                                       | \$79.00                                   |
| KITS A 44648-SUPER                                                                                               |                                                                                                                                                                                                                                                                                                                                                             |                                           |
| KITS B 44648                                                                                                     | Super Seal Kit                                                                                                                                                                                                                                                                                                                                              | \$49.00                                   |

Complete Wheel Kit