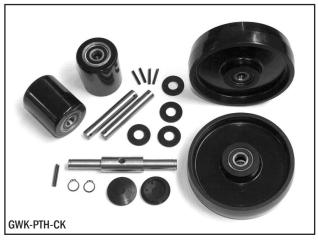

## **Complete Wheel Kit**

### Note:

Please confirm measurements before ordering:

Load Roller 3.250" Diameter Steer Wheel 8" Diameter