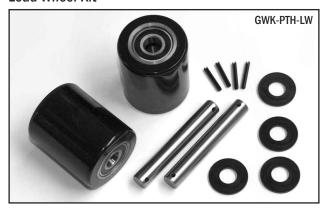

### **Load Wheel Kit**

### Note:

Please confirm measurements before ordering:

Load Roller 3.250" Diameter Steer Wheel 8" Diameter