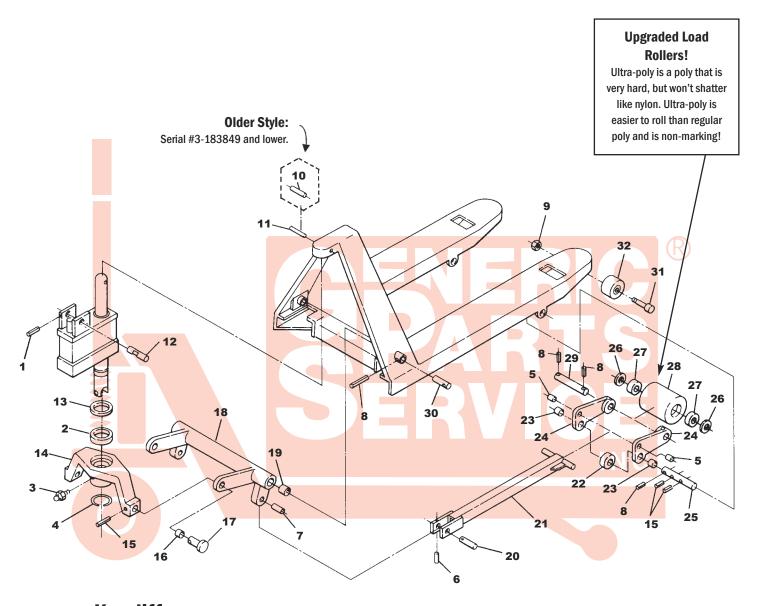

## **Crown PTH Frame**

Serial #3-118400 and higher

# **Crown PTH Frame**

Serial #3-118400 and higher

|      |            | 9011di #10 120 100 dilla iligilo. |               |      |            |     |  |
|------|------------|-----------------------------------|---------------|------|------------|-----|--|
| Iter | n Part No. | Description                       | List Price    | Iten | n Part No. | D   |  |
| 1    | 50000-015  | Roll Pin                          | \$0.50        | 23   | 55007-001  | Bu  |  |
| 2    | 55018-001  | Traverse Bearing                  | \$12.00       | 24   | 41241      | Lo  |  |
| 3    | 54011-001  | Lube Fitting                      | \$1.00        |      |            | (In |  |
| 4    | 50012-024  | Snap Ring                         | \$1.00        | 25   | 41126      | Piv |  |
| 5    | 41201      | Bushing                           | \$2.00        | 26   | 41203      | Wa  |  |
| 6    | 50000-016  | Roll Pin                          | \$0.50        | 27   | 65081-020  | Ве  |  |
| 7    | 41139      | Bushing                           | \$2.00        | 28   | 82283-1-D  | Lo  |  |
| 8    | 50000-017  | Roll Pin                          | \$0.50        |      |            | Alı |  |
| 9    | 50008-025  | Nut                               | \$0.50        |      | 82283-1    | Lo  |  |
| 10   | 50000-034  | Roll Pin                          | \$1.00        |      |            | Or  |  |
| 11   | 50000-036  | Roll Pin                          | \$0.75        |      | 82283-2    | Lo  |  |
| 12   | 41252      | Handle Axle                       | \$12.00       |      |            | W   |  |
| 13   | 79850      | Washer                            | \$10.00       |      | 82283-3    | Lo  |  |
| 14   | 41249      | Traverse                          | Special Order |      | GWK-PTH-LW | Lo  |  |
| 15   | 50000-012  | Roll Pin                          | \$0.50        |      |            | W,  |  |
| 16   | 41138      | Bushing                           | \$2.00        |      | GWK-PTH-CK | Co  |  |
| 17   | 41149      | Shoulder Pin                      | \$7.00        |      |            | As  |  |
| 18   | 41129-002  | Lifting Link, 27" Wide Jack       | Special Order |      |            | Ax  |  |
| 19   | 41137      | Bushing                           | \$2.00        | 29   | 41202      | Lo  |  |
| 20   | 41148      | Pin                               | \$5.00        | 30   | 41140      | Lif |  |
| 21   | 41141-002  | Push Rod, 36" Forks               | Special Order | 31   | 50007-021  | Во  |  |
|      | 41141-004  | Push Rod, 42" Forks               | Special Order | 32   | 82203      | En  |  |
|      | 41141-006  | Push Rod, 48" Forks               | \$40.00       |      |            |     |  |
| 22   | 41127      | Exit Roller                       | \$3.00        | KITS | CR RPK     | Ro  |  |

| 23       55007-001       Bushing       \$2.00         24       41241       Load Roller Bracket (Pair)       \$42.00         (Incl. Items 5 and 23)       \$8.00         25       41126       Pivot Axle       \$8.00         26       41203       Washer       \$1.00         27       65081-020       Bearing       \$5.00         28       82283-1-D       Load Roller Assy, Red Ultra Poly On \$38.00         Aluminum Hub W/ Bearings       \$2283-1       Load Roller Assembly, Black Ultra Poly \$32.00         On Steel Hub W/ Bearings       \$2283-2       Load Roller Assembly, Nylon \$30.00         W/ Bearings       \$42.00       \$42.00         W/ Bearings       \$42.00         GWK-PTH-LW       Load Roller Assy, Steel W/ Bearings       \$42.00         GWK-PTH-CK       Complete Wheel Kit, (2) Load Roller Assy       \$74.95         GWK-PTH-CK       Complete Wheel Kit, (2) Load Roller \$124.95       \$42.95         Assy, (2) Steer Wheel Assy W/ Bearings,       Axles and Fasteners       \$10.00         29       41202       Load Roller Axle       \$10.00         30       41140       Lifting Link Pin       \$8.00         31       50007-021       Bolt       \$1.00         32       82 | Iten | n Part No. | Description                             | <b>List Price</b> |  |  |
|--------------------------------------------------------------------------------------------------------------------------------------------------------------------------------------------------------------------------------------------------------------------------------------------------------------------------------------------------------------------------------------------------------------------------------------------------------------------------------------------------------------------------------------------------------------------------------------------------------------------------------------------------------------------------------------------------------------------------------------------------------------------------------------------------------------------------------------------------------------------------------------------------------------------------------------------------------------------------------------------------------------------------------------------------------------------------------------------------------------------------------------------------------------------------------------------------------------------------------|------|------------|-----------------------------------------|-------------------|--|--|
| (Incl. Items 5 and 23)  25                                                                                                                                                                                                                                                                                                                                                                                                                                                                                                                                                                                                                                                                                                                                                                                                                                                                                                                                                                                                                                                                                                                                                                                                     | 23   | 55007-001  | Bushing                                 | \$2.00            |  |  |
| 25       41126       Pivot Axle       \$8.00         26       41203       Washer       \$1.00         27       65081-020       Bearing       \$5.00         28       82283-1-D       Load Roller Assy, Red Ultra Poly On \$38.00         Aluminum Hub W/ Bearings       82283-1       Load Roller Assembly, Black Ultra Poly \$32.00         On Steel Hub W/ Bearings       \$2283-2       Load Roller Assembly, Nylon \$30.00         W/ Bearings       \$42.00         GWK-PTH-LW       Load Roller Assy, Steel W/ Bearings \$42.00         GWK-PTH-CK       Complete Wheel Kit, (2) Load Roller Assy         W/ Bearings, Axles and Fasteners       \$74.95         Assy, (2) Steer Wheel Assy W/ Bearings, Axles and Fasteners         29       41202       Load Roller Axle       \$10.00         30       41140       Lifting Link Pin       \$8.00         31       50007-021       Bolt       \$1.00         32       82203       Entry Roller       \$5.00                                                                                                                                                                                                                                                            | 24   | 41241      | Load Roller Bracket (Pair)              | \$42.00           |  |  |
| 26       41203       Washer       \$1.00         27       65081-020       Bearing       \$5.00         28       82283-1-D       Load Roller Assy, Red Ultra Poly On \$38.00         Aluminum Hub W/ Bearings       82283-1       Load Roller Assembly, Black Ultra Poly \$32.00         On Steel Hub W/ Bearings       82283-2       Load Roller Assembly, Nylon \$30.00         W/ Bearings       \$42.00         GWK-PTH-LW       Load Roller Assy, Steel W/ Bearings \$42.00         GWK-PTH-CK       Complete Wheel Kit, (2) Load Roller Assy         W/ Bearings, Axles and Fasteners       \$74.95         GWK-PTH-CK       Complete Wheel Kit, (2) Load Roller \$124.95         Assy, (2) Steer Wheel Assy W/ Bearings, Axles and Fasteners         29       41202       Load Roller Axle       \$10.00         30       41140       Lifting Link Pin       \$8.00         31       50007-021       Bolt       \$1.00         32       82203       Entry Roller       \$5.00                                                                                                                                                                                                                                            |      |            | (Incl. Items 5 and 23)                  |                   |  |  |
| 27       65081-020       Bearing       \$5.00         28       82283-1-D       Load Roller Assy, Red Ultra Poly On Aluminum Hub W/ Bearings       \$38.00         82283-1       Load Roller Assembly, Black Ultra Poly \$32.00       On Steel Hub W/ Bearings         82283-2       Load Roller Assembly, Nylon \$30.00       W/ Bearings         82283-3       Load Roller Assy, Steel W/ Bearings \$42.00         GWK-PTH-LW       Load Wheel Kit, (2) Load Roller Assy         W/ Bearings, Axles and Fasteners \$74.95         GWK-PTH-CK       Complete Wheel Kit, (2) Load Roller \$124.95         Assy, (2) Steer Wheel Assy W/ Bearings, Axles and Fasteners         29       41202       Load Roller Axle       \$10.00         30       41140       Lifting Link Pin       \$8.00         31       50007-021       Bolt       \$1.00         32       82203       Entry Roller       \$5.00                                                                                                                                                                                                                                                                                                                          | 25   | 41126      | Pivot Axle                              | \$8.00            |  |  |
| 28 82283-1-D Load Roller Assy, Red Ultra Poly On Aluminum Hub W/ Bearings 82283-1 Load Roller Assembly, Black Ultra Poly \$32.00 On Steel Hub W/ Bearings 82283-2 Load Roller Assembly, Nylon \$30.00 W/ Bearings 82283-3 Load Roller Assy, Steel W/ Bearings \$42.00 GWK-PTH-LW Load Wheel Kit, (2) Load Roller Assy W/ Bearings, Axles and Fasteners \$74.95 GWK-PTH-CK Complete Wheel Kit, (2) Load Roller \$124.95 Assy, (2) Steer Wheel Assy W/ Bearings, Axles and Fasteners 29 41202 Load Roller Axle \$10.00 30 41140 Lifting Link Pin \$8.00 31 50007-021 Bolt \$1.00 32 82203 Entry Roller \$5.00                                                                                                                                                                                                                                                                                                                                                                                                                                                                                                                                                                                                                    | 26   | 41203      | Washer                                  | \$1.00            |  |  |
| Aluminum Hub W/ Bearings  82283-1 Load Roller Assembly, Black Ultra Poly \$32.00 On Steel Hub W/ Bearings  82283-2 Load Roller Assembly, Nylon \$30.00 W/ Bearings  82283-3 Load Roller Assy, Steel W/ Bearings \$42.00 GWK-PTH-LW Load Wheel Kit, (2) Load Roller Assy W/ Bearings, Axles and Fasteners \$74.95 GWK-PTH-CK Complete Wheel Kit, (2) Load Roller \$124.95 Assy, (2) Steer Wheel Assy W/ Bearings, Axles and Fasteners  29 41202 Load Roller Axle \$10.00 30 41140 Lifting Link Pin \$8.00 31 50007-021 Bolt \$1.00 32 82203 Entry Roller \$5.00                                                                                                                                                                                                                                                                                                                                                                                                                                                                                                                                                                                                                                                                 | 27   | 65081-020  | Bearing                                 | \$5.00            |  |  |
| B2283-1 Load Roller Assembly, Black Ultra Poly \$32.00 On Steel Hub W/ Bearings B2283-2 Load Roller Assembly, Nylon \$30.00 W/ Bearings B2283-3 Load Roller Assy, Steel W/ Bearings \$42.00 GWK-PTH-LW Load Wheel Kit, (2) Load Roller Assy W/ Bearings, Axles and Fasteners \$74.95 GWK-PTH-CK Complete Wheel Kit, (2) Load Roller \$124.95 Assy, (2) Steer Wheel Assy W/ Bearings, Axles and Fasteners  29 41202 Load Roller Axle \$10.00 30 41140 Lifting Link Pin \$8.00 31 50007-021 Bolt \$1.00 32 82203 Entry Roller \$5.00                                                                                                                                                                                                                                                                                                                                                                                                                                                                                                                                                                                                                                                                                             | 28   | 82283-1-D  | Load Roller Assy, Red Ultra Poly O      | 1 \$38.00         |  |  |
| On Steel Hub W/ Bearings  82283-2 Load Roller Assembly, Nylon \$30.00 W/ Bearings  82283-3 Load Roller Assy, Steel W/ Bearings \$42.00 GWK-PTH-LW Load Wheel Kit, (2) Load Roller Assy W/ Bearings, Axles and Fasteners \$74.95 GWK-PTH-CK Complete Wheel Kit, (2) Load Roller \$124.95 Assy, (2) Steer Wheel Assy W/ Bearings, Axles and Fasteners  29 41202 Load Roller Axle \$10.00 30 41140 Lifting Link Pin \$8.00 31 50007-021 Bolt \$1.00 32 82203 Entry Roller \$5.00                                                                                                                                                                                                                                                                                                                                                                                                                                                                                                                                                                                                                                                                                                                                                  |      |            | Aluminum Hub W/ Bearings                |                   |  |  |
| 82283-2 Load Roller Assembly, Nylon \$30.00 W/ Bearings  82283-3 Load Roller Assy, Steel W/ Bearings \$42.00 GWK-PTH-LW Load Wheel Kit, (2) Load Roller Assy W/ Bearings, Axles and Fasteners \$74.95 GWK-PTH-CK Complete Wheel Kit, (2) Load Roller \$124.95 Assy, (2) Steer Wheel Assy W/ Bearings, Axles and Fasteners  29 41202 Load Roller Axle \$10.00 30 41140 Lifting Link Pin \$8.00 31 50007-021 Bolt \$1.00 32 82203 Entry Roller \$5.00                                                                                                                                                                                                                                                                                                                                                                                                                                                                                                                                                                                                                                                                                                                                                                            |      | 82283-1    | Load Roller Assembly, Black Ultra       | Poly \$32.00      |  |  |
| W/ Bearings  Load Roller Assy, Steel W/ Bearings \$42.00  GWK-PTH-LW  Load Wheel Kit, (2) Load Roller Assy  W/ Bearings, Axles and Fasteners \$74.95  GWK-PTH-CK  Complete Wheel Kit, (2) Load Roller \$124.95  Assy, (2) Steer Wheel Assy W/ Bearings,  Axles and Fasteners  29 41202  Load Roller Axle \$10.00  30 41140  Lifting Link Pin \$8.00  31 50007-021  Bolt \$1.00  32 82203  Entry Roller \$5.00                                                                                                                                                                                                                                                                                                                                                                                                                                                                                                                                                                                                                                                                                                                                                                                                                  |      |            | On Steel Hub W/ Bearings                |                   |  |  |
| 82283-3 Load Roller Assy, Steel W/ Bearings \$42.00  GWK-PTH-LW Load Wheel Kit, (2) Load Roller Assy W/ Bearings, Axles and Fasteners \$74.95  GWK-PTH-CK Complete Wheel Kit, (2) Load Roller \$124.95  Assy, (2) Steer Wheel Assy W/ Bearings, Axles and Fasteners  29 41202 Load Roller Axle \$10.00  30 41140 Lifting Link Pin \$8.00  31 50007-021 Bolt \$1.00  32 82203 Entry Roller \$5.00                                                                                                                                                                                                                                                                                                                                                                                                                                                                                                                                                                                                                                                                                                                                                                                                                               |      | 82283-2    | Load Roller Assembly, Nylon             | \$30.00           |  |  |
| GWK-PTH-LW Load Wheel Kit, (2) Load Roller Assy W/ Bearings, Axles and Fasteners \$74.95 GWK-PTH-CK Complete Wheel Kit, (2) Load Roller \$124.95 Assy, (2) Steer Wheel Assy W/ Bearings, Axles and Fasteners  29 41202 Load Roller Axle \$10.00 30 41140 Lifting Link Pin \$8.00 31 50007-021 Bolt \$1.00 32 82203 Entry Roller \$5.00                                                                                                                                                                                                                                                                                                                                                                                                                                                                                                                                                                                                                                                                                                                                                                                                                                                                                         |      |            | W/ Bearings                             |                   |  |  |
| W/ Bearings, Axles and Fasteners \$74.95  GWK-PTH-CK Complete Wheel Kit, (2) Load Roller \$124.95  Assy, (2) Steer Wheel Assy W/ Bearings, Axles and Fasteners  29 41202 Load Roller Axle \$10.00  30 41140 Lifting Link Pin \$8.00  31 50007-021 Bolt \$1.00  32 82203 Entry Roller \$5.00                                                                                                                                                                                                                                                                                                                                                                                                                                                                                                                                                                                                                                                                                                                                                                                                                                                                                                                                    |      | 82283-3    | Load Roller Assy, Steel W/ Bearing      | gs \$42.00        |  |  |
| GWK-PTH-CK Complete Wheel Kit, (2) Load Roller \$124.95                                                                                                                                                                                                                                                                                                                                                                                                                                                                                                                                                                                                                                                                                                                                                                                                                                                                                                                                                                                                                                                                                                                                                                        |      | GWK-PTH-LW | Load Wheel Kit, (2) Load Roller Ass     | sy                |  |  |
| Assy, (2) Steer Wheel Assy W/ Bearings,                                                                                                                                                                                                                                                                                                                                                                                                                                                                                                                                                                                                                                                                                                                                                                                                                                                                                                                                                                                                                                                                                                                                                                                        |      |            | W/ Bearings, Axles and Fasteners        | \$74.95           |  |  |
| Axles and Fasteners  29 41202 Load Roller Axle \$10.00  30 41140 Lifting Link Pin \$8.00  31 50007-021 Bolt \$1.00  32 82203 Entry Roller \$5.00                                                                                                                                                                                                                                                                                                                                                                                                                                                                                                                                                                                                                                                                                                                                                                                                                                                                                                                                                                                                                                                                               |      | GWK-PTH-CK | Complete Wheel Kit, (2) Load Rolle      | er \$124.95       |  |  |
| 29       41202       Load Roller Axle       \$10.00         30       41140       Lifting Link Pin       \$8.00         31       50007-021       Bolt       \$1.00         32       82203       Entry Roller       \$5.00                                                                                                                                                                                                                                                                                                                                                                                                                                                                                                                                                                                                                                                                                                                                                                                                                                                                                                                                                                                                       |      |            | Assy, (2) Steer Wheel Assy W/ Bearings, |                   |  |  |
| 30 41140 Lifting Link Pin \$8.00<br>31 50007-021 Bolt \$1.00<br>32 82203 Entry Roller \$5.00                                                                                                                                                                                                                                                                                                                                                                                                                                                                                                                                                                                                                                                                                                                                                                                                                                                                                                                                                                                                                                                                                                                                   |      |            | Axles and Fasteners                     |                   |  |  |
| 31 50007-021 Bolt \$1.00<br>32 82203 Entry Roller \$5.00                                                                                                                                                                                                                                                                                                                                                                                                                                                                                                                                                                                                                                                                                                                                                                                                                                                                                                                                                                                                                                                                                                                                                                       | 29   | 41202      | Load Roller Axle                        | \$10.00           |  |  |
| 32 82203 Entry Roller \$5.00                                                                                                                                                                                                                                                                                                                                                                                                                                                                                                                                                                                                                                                                                                                                                                                                                                                                                                                                                                                                                                                                                                                                                                                                   | 30   | 41140      | Lifting Link Pin                        | \$8.00            |  |  |
|                                                                                                                                                                                                                                                                                                                                                                                                                                                                                                                                                                                                                                                                                                                                                                                                                                                                                                                                                                                                                                                                                                                                                                                                                                | 31   | 50007-021  | Bolt                                    | \$1.00            |  |  |
| KITS CR RPK Roll Pin Kit \$10.00                                                                                                                                                                                                                                                                                                                                                                                                                                                                                                                                                                                                                                                                                                                                                                                                                                                                                                                                                                                                                                                                                                                                                                                               | 32   | 82203      | Entry Roller                            | \$5.00            |  |  |
| KITS CR RPK Roll Pin Kit \$10.00                                                                                                                                                                                                                                                                                                                                                                                                                                                                                                                                                                                                                                                                                                                                                                                                                                                                                                                                                                                                                                                                                                                                                                                               |      |            |                                         |                   |  |  |
|                                                                                                                                                                                                                                                                                                                                                                                                                                                                                                                                                                                                                                                                                                                                                                                                                                                                                                                                                                                                                                                                                                                                                                                                                                | KITS | CR RPK     | Roll Pin Kit                            | \$10.00           |  |  |