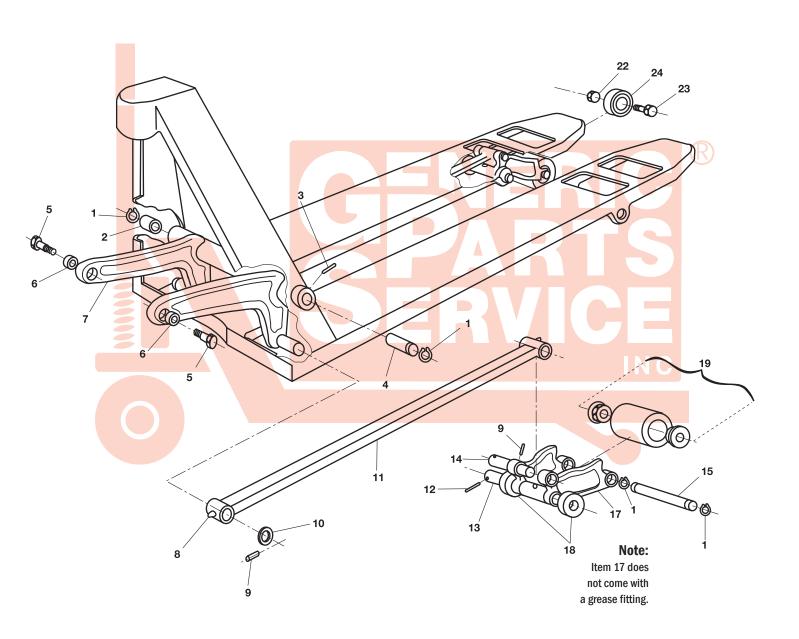

## **Interthor K77 and K85 Frame**

| Iter | n Part No. | Description                             | List Price    |
|------|------------|-----------------------------------------|---------------|
| 1    | 435.0015   | Snap Ring                               | \$0.50        |
| 2    | 524.5040   | Bushing                                 | \$2.00        |
| 3    | 427.0440   | Roll Pin                                | \$0.50        |
| 4    | 140.5153   | Lifting Link Pins (Pair), 27" Wide Jack | \$15.00       |
| 5    | 140.5229   | Shoulder Bolt                           | \$7.00        |
| 6    | 524.0014   | Bushing                                 | \$2.00        |
| 7    | 130.5156   | Lifting Link, 27" Wide Jack             | Not Available |
| 8    | 640.0002   | Grease Fitting (Threaded)               | \$0.50        |
| 9    | 427.0102   | Roll Pin                                | \$0.50        |
| 10   | 140.5098   | Washer                                  | \$0.50        |
| 11   | 130.5086-D | Push Rod, 48" Forks                     | Not Available |
| 12   | 427.6127   | Roll Pin                                | \$0.50        |

| Item Part No. |            | Description                               | List Price |
|---------------|------------|-------------------------------------------|------------|
| 13            | 140.5095   | Pivot Axle                                | \$12.00    |
| 14            | 140.5099   | Push Rod Axle                             | \$12.00    |
| 15            | 140.5094   | Load Roller Axle                          | \$12.00    |
| 17            | 130.5068   | Load Roller Bracket                       | \$40.00    |
| 18            | 140.5101   | Exit Roller                               | \$8.00     |
| 19            | 140.5234-A | Load Roller Assembly, Black Ultra Poly Or | 1 \$32.00  |
|               |            | Steel Hub W/ Bearings                     |            |
|               | 140.5233-A | Load Roller Assembly, Nylon W/ Bearings   | \$36.00    |
|               | 140.5235-A | Load Roller Assembly, Steel W/ Bearings   | \$59.00    |
| 22            | 410.0004   | Nut                                       | \$0.50     |
| 23            | 300.0039   | Bolt                                      | \$1.00     |
| 24            | 140.5172   | Entry Roller                              | \$7.00     |