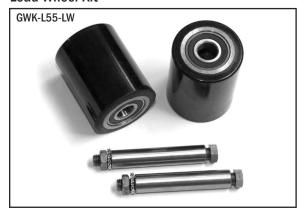

| Item Part No. De |            | Description Li                             | st Price |
|------------------|------------|--------------------------------------------|----------|
| 16               | 20212      | Load Roller Brackets (Pair; with Bushings) | \$41.00  |
| 17               | 20203      | Bushing                                    | \$2.00   |
| 19               | 20220      | Exit Roller                                | \$10.50  |
| 20               | 20219      | Pivot Axle                                 | \$8.00   |
| 21               | 20218      | Lock Nut                                   | \$1.00   |
| 22               | 20214      | Load Roller Bearing                        | \$6.00   |
| 23               | 20210D-A   | Load Roller Assembly, Red Ultra Poly On    | \$38.00  |
|                  |            | Aluminum Hub W/ Bearings, 2.9" Dia.        |          |
|                  | 20210P-A   | Load Roller Assembly, Black Ultra Poly On  | \$32.00  |
|                  |            | Steel Hub W/ Bearings, 2.9" Dia.           |          |
|                  | 20210N-A   | Load Roller Assembly, Nylon W/ Bearings,   | \$30.00  |
|                  |            | 2.9" Dia.                                  |          |
|                  | 20210S-A   | Load Roller Assembly, Steel W/ Bearings,   | \$45.00  |
|                  |            | 2.9" Dia.                                  |          |
|                  | GWK-L55-LW | Load Wheel Kit, Incl. (2) Load Roller Assy | \$74.95  |
|                  |            | W/ Bearings, Axles and Fasteners, 2.9" Dia | а.       |
| 24               | 20215      | Axle Assembly                              | \$10.00  |

## **Load Wheel Kit**