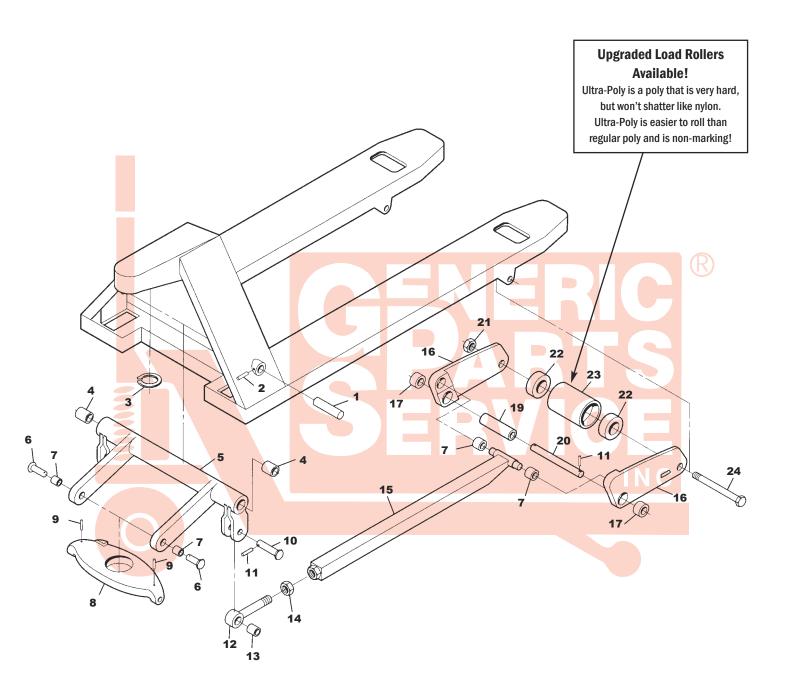

## Lift-Rite (Big Joe) L-55 Frame

| Item Part No. |          | Description                      | List Price    |
|---------------|----------|----------------------------------|---------------|
| 1             | 20204    | Pin                              | \$9.00        |
| 2             | 20269    | Split Pin                        | \$0.50        |
| 3             | 20232    | Snap Ring                        | \$5.00        |
| 4             | 20203A   | Lifting Link Bushing             | \$3.00        |
| 5             | 20201    | Lifting Link, 20.5" Wide Jack    | Special Order |
|               | 20202    | Lifting Link, 27" Wide Jack      | Special Order |
| 6             | 20207    | Thrust Plate Shoulder Pin        | \$8.00        |
| 7             | 20206    | Bushing                          | \$2.00        |
| 8             | 20231    | Traverse                         | \$49.00       |
| 9             | 10205    | Roll Pin                         | \$0.50        |
| 10            | 20227    | Eye Bolt Pin                     | \$8.00        |
| 11            | 10269    | Roll Pin                         | \$0.50        |
| 12            | 20226    | Eye Bolt (Includes Bushing)      | \$10.00       |
| 13            | 20226A   | Bushing                          | \$2.00        |
| 14            | 10224AF  | Jam Nut                          | \$1.00        |
| 15            | 20224x36 | Push Rod, 36" Forks (5,500 lbs.) | Special Order |
|               | 20224x42 | Push Rod, 42" Forks (5,500 lbs.) | Special Order |
|               | 20224x48 | Push Rod, 48" Forks (5,500 lbs.) | \$40.00       |

| Item Part No. De |            | Description Li                             | st Price |
|------------------|------------|--------------------------------------------|----------|
| 16               | 20212      | Load Roller Brackets (Pair; with Bushings) | \$41.00  |
| 17               | 20203      | Bushing                                    | \$2.00   |
| 19               | 20220      | Exit Roller                                | \$10.50  |
| 20               | 20219      | Pivot Axle                                 | \$8.00   |
| 21               | 20218      | Lock Nut                                   | \$1.00   |
| 22               | 20214      | Load Roller Bearing                        | \$6.00   |
| 23               | 20210D-A   | Load Roller Assembly, Red Ultra Poly On    | \$38.00  |
|                  |            | Aluminum Hub W/ Bearings, 2.9" Dia.        |          |
|                  | 20210P-A   | Load Roller Assembly, Black Ultra Poly On  | \$32.00  |
|                  |            | Steel Hub W/ Bearings, 2.9" Dia.           |          |
|                  | 20210N-A   | Load Roller Assembly, Nylon W/ Bearings,   | \$30.00  |
|                  |            | 2.9" Dia.                                  |          |
|                  | 20210S-A   | Load Roller Assembly, Steel W/ Bearings,   | \$45.00  |
|                  |            | 2.9" Dia.                                  |          |
|                  | GWK-L55-LW | Load Wheel Kit, Incl. (2) Load Roller Assy | \$74.95  |
|                  |            | W/ Bearings, Axles and Fasteners, 2.9" Dia | а.       |
| 24               | 20215      | Axle Assembly                              | \$10.00  |