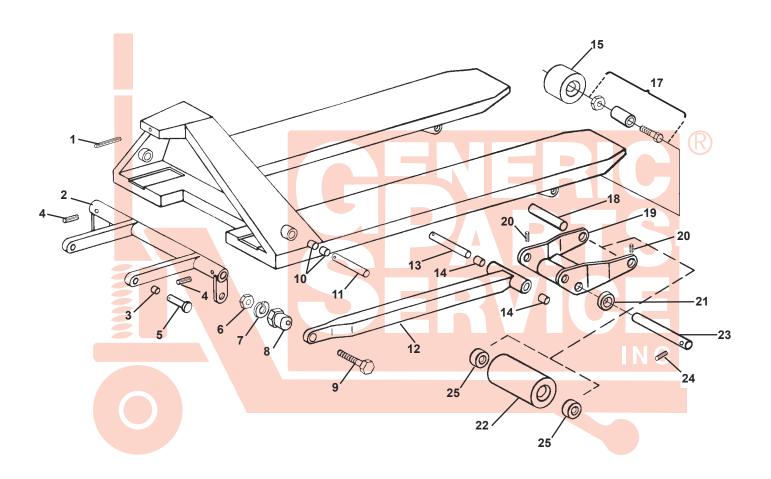

## Magnum (Intrupa) 5000 Frame

| Item Part No. |     | Description                     | List Price    |  |
|---------------|-----|---------------------------------|---------------|--|
| 1             | 520 | Roll Pin                        | \$0.50        |  |
| 2             | 522 | Lifting Link, 27" Wide Jack     | Not Available |  |
|               | 523 | Lifting Link, 20-1/2" Wide Jack | Not Available |  |
| 3             | 108 | Bushing                         | \$2.00        |  |
| 4             | 526 | Roll Pin                        | \$0.50        |  |
| 5             | 525 | Pin                             | \$6.00        |  |
| 6             | 529 | Lock Nut                        | \$1.00        |  |
| 7             | 519 | Lock Washer                     | \$0.50        |  |
| 8             | 527 | Eccentric Pin                   | \$10.00       |  |
| 9             | 528 | Bolt                            | \$2.00        |  |
| 10            | 521 | Bushing                         | \$2.00        |  |
| 11            | 530 | Lifting Link Pin                | \$8.00        |  |
| 12            | 535 | Push Rod, 48" Forks             | Not Available |  |
| 13            | 531 | Pin                             | \$8.00        |  |

www.GenericParts.com

| Item Part No. Description |       | st Price                                  |           |
|---------------------------|-------|-------------------------------------------|-----------|
| 14                        | 108   | Bushing                                   | \$2.00    |
| 15                        | 545   | Entry Roller                              | \$5.00    |
| 17                        | 546   | Bushing and Axle Assembly                 | \$3.00    |
| 18                        | 540   | Axle                                      | \$8.00    |
| 19                        | 541   | Load Roller Bracket Not                   | Available |
| 20                        | 542   | Roll Pin                                  | \$0.50    |
| 21                        | 544   | Exit Roller                               | \$5.00    |
| 22                        | 537-A | Load Roller Assembly, Black Ultra Poly On | \$32.00   |
|                           |       | Steel Hub W/ Bearings                     |           |
|                           | 536-A | Load Roller Assembly, Nylon W/ Bearings   | \$30.00   |
|                           | 538-A | Load Roller Assembly, Steel W/ Bearings   | \$45.00   |
| 23                        | 543   | Axle                                      | \$8.00    |
| 24                        | 152   | Roll Pin                                  | \$0.50    |
| 25                        | 539   | Bearing                                   | \$5.00    |