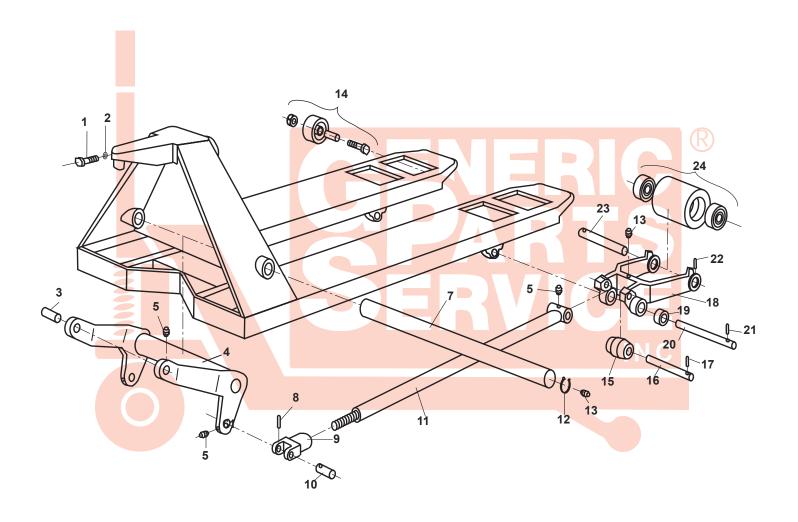

## **Mighty Lift 5500 Frame**

| Item Part No. |      | Description                              | List Price |
|---------------|------|------------------------------------------|------------|
| 1             | B42  | Bolt                                     | \$0.50     |
| 2             | B41  | Lube Fitting                             | \$0.50     |
| 3             | B14  | Pin                                      | \$3.00     |
| 4             | B43  | Lifting Link, 27" Wide Jack              | *49.00     |
| 5             | B22  | Lube Fitting                             | \$1.00     |
| 7             | B20  | Lifting Link Shaft, 27" Wide Jack        | \$20.00    |
| 8             | B16  | Roll Pin                                 | \$0.50     |
| 9             | B17  | Rod Fitting                              | \$10.00    |
| 10            | B18  | Pin                                      | \$3.00     |
| 11            | B19  | Push Rod                                 | \$40.00    |
| 12            | B21  | Retaining Ring                           | \$1.00     |
| 13            | B15  | Lube Fitting                             | \$0.50     |
| 14            | B36A | Entry Roller, Axle, Sleeve, Nut Assembly | \$8.00     |
| 15            | B23  | Exit Roller                              | \$3.00     |
| 16            | B25  | Shaft                                    | \$8.00     |

| Item Part No. |           | Description                                | List Price |
|---------------|-----------|--------------------------------------------|------------|
| 17            | B24       | Roll Pin                                   | \$0.50     |
| 18            | B31       | Load Roller Bracket W/ Bushings            | \$24.00    |
| 19            | B28       | Exit Roller                                | \$3.00     |
| 20            | B26       | Shaft                                      | \$8.50     |
| 21            | B27       | Roll Pin                                   | \$0.50     |
| 22            | B30       | Roll Pin                                   | \$0.50     |
| 23            | B29       | Shaft                                      | \$8.00     |
| 24            | B35       | Load Roller Assembly, Black Ultra Poly Or  | 1 \$32.00  |
|               |           | Steel Hub W/ Bearings                      |            |
|               | B35-N     | Load Roller Assembly, Nylon W/ Bearings    | \$30.00    |
|               | B35-S     | Load Roller Assembly, Steel W/ Bearings    | \$45.00    |
|               | GWK-BF-LW | Load Wheel Kit, Incl. (2) Poly Load Roller | \$74.95    |
|               |           | Assy W/ Bearings, Axles and Fasteners      |            |
|               | B45       | Tandem Load Roller Wheel Assembly          | \$25.00    |