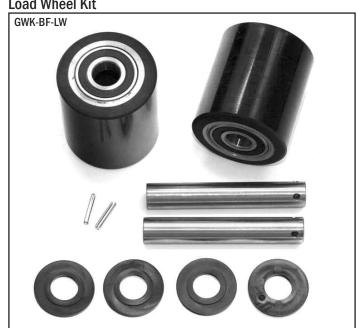

| Item Part No. |           | Description                                | List Price |
|---------------|-----------|--------------------------------------------|------------|
| 17            | B24       | Roll Pin                                   | \$0.50     |
| 18            | B31       | Load Roller Bracket W/ Bushings            | \$24.00    |
| 19            | B28       | Exit Roller                                | \$3.00     |
| 20            | B26       | Shaft                                      | \$8.50     |
| 21            | B27       | Roll Pin                                   | \$0.50     |
| 22            | B30       | Roll Pin                                   | \$0.50     |
| 23            | B29       | Shaft                                      | \$8.00     |
| 24            | B35       | Load Roller Assembly, Black Ultra Poly Or  | 1 \$32.00  |
|               |           | Steel Hub W/ Bearings                      |            |
|               | B35-N     | Load Roller Assembly, Nylon W/ Bearings    | \$30.00    |
|               | B35-S     | Load Roller Assembly, Steel W/ Bearings    | \$45.00    |
|               | GWK-BF-LW | Load Wheel Kit, Incl. (2) Poly Load Roller | \$74.95    |
|               |           | Assy W/ Bearings, Axles and Fasteners      |            |
|               | B45       | Tandem Load Roller Wheel Assembly          | \$25.00    |

## **Load Wheel Kit**