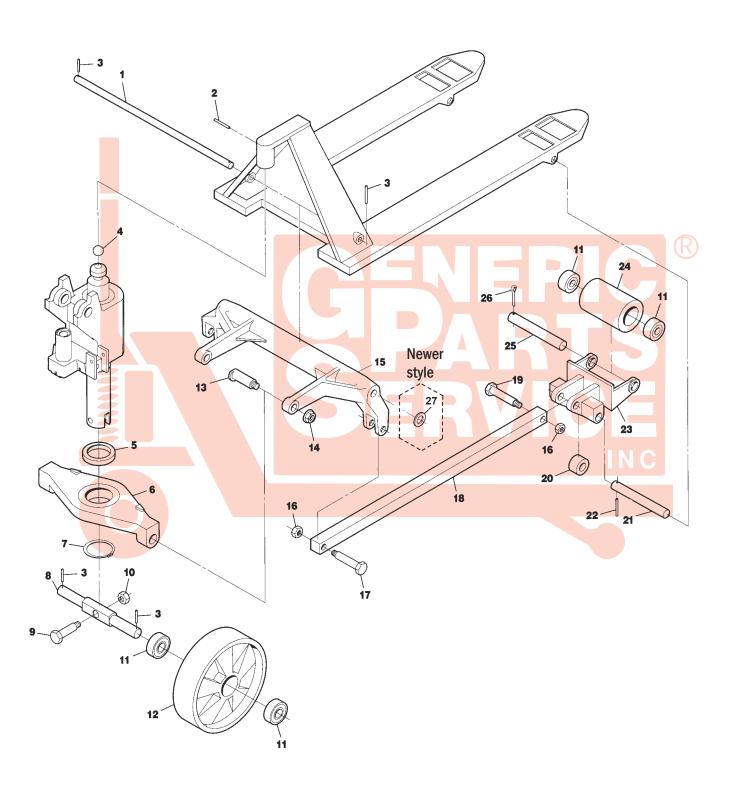

## Pallet Mule AA5000 and AA5500 Frame

## Pallet Mule AA5000 and AA5500 Frame

| Ite | m Part No.        | Description L                                                                                               | ist Price |
|-----|-------------------|-------------------------------------------------------------------------------------------------------------|-----------|
| 1   | AA-55-7           | Lifting Link Shaft, 27" Wide Jack                                                                           | *38.00    |
| 2   | AA-57             | Roll Pin                                                                                                    | \$0.50    |
| 3   | AA-50             | Roll Pin                                                                                                    | \$0.50    |
| 4   | AA-44             | Ball                                                                                                        | \$3.00    |
| 5   | AA-30             | Thrust Bearing                                                                                              | \$12.00   |
| 6   | AA-61             | Traverse                                                                                                    | *79.00    |
| 7   | AA-28             | Snap Ring                                                                                                   | \$1.00    |
| 8   | AA-46             | Steer Wheel Axle                                                                                            | \$12.00   |
| 9   | AA-29             | Shoulder Bolt                                                                                               | \$8.00    |
| 10  | AA-29N            | Lock Nut                                                                                                    | \$0.50    |
| 11  | AA-64             | Bearing                                                                                                     | \$5.00    |
| 12  | AA-8x2 PMWB-HD    | Steer Wheel Assembly, Red Ultra Poly On                                                                     | \$55.00   |
|     |                   | Aluminum Hub W/ Bearings (Older 8" Stewart Wheel)                                                           | eer       |
|     | AA-8x2 SMWB       | Steer Wheel Assembly, Steel W/ Bearings (Older 8" Wheel)                                                    | \$59.00   |
|     | AA-7.25x2 PMWB-HI | O Steer Wheel Assembly, Red Ultra Poly On<br>Aluminum Hub W/ Bearings (Newer<br>7" Wheel)                   | \$55.00   |
|     | AA-7.25x2 PMWB-ST | Steer Wheel Assembly, Nylon On Poly Hub W/ Bearings (Newer 7" Wheel)                                        | \$38.00   |
|     | AA-7.25x2         | Steer Wheel Assembly, Nylon W/ Bearings<br>(Newer 7" Wheel)                                                 | \$36.00   |
|     | GWK-PUAA-CK       | Complete Wheel Kit, Incl. (2) Load Roller<br>Assy, (2) Steer Wheel Assy W/ Bearings,<br>Axles and Fasteners | \$124.95  |
| 13  | AA-36             | Shoulder Bolt                                                                                               | \$12.00   |
| 14  | AA-39             | Nut                                                                                                         | \$1.00    |

| lka. | n Davit Na       | Description I                               | let Dules     |  |
|------|------------------|---------------------------------------------|---------------|--|
|      | n Part No.       |                                             | ist Price     |  |
| 15   | AA-53-7          |                                             | ecial Order   |  |
| 16   | AA-51            | Lock Nut                                    | \$0.50        |  |
| 17   | AA-60            | Bolt                                        | \$5.00        |  |
| 18   | AA-58-36         | Push Rod, 36" Forks Sp                      | Special Order |  |
|      | AA-58-42         | Push Rod, 42" Forks Sp                      | ecial Order   |  |
|      | AA-58-48         | Push Rod, 48" Forks                         | \$49.00       |  |
|      | AA-58-2.9        | Push Rod, 48" Forks, 2.9" Lowered Heigh     | t \$79.00     |  |
| 19   | AA-74            | Bolt                                        | \$5.00        |  |
| 20   | AA-52            | Exit Roller                                 | \$7.00        |  |
|      | AA-52-2.9        | Exit Roller, 2.9" Lowered Height            | \$6.00        |  |
| 21   | AA-62            | Pivot Axle                                  | \$10.00       |  |
|      | AA-62-2.9        | Pivot Axle, 2.9" Lowered Height             | \$10.00       |  |
| 22   | AA-63            | Roll Pin                                    | \$0.50        |  |
| 23   | AA-59            | Load Roller Bracket Sp                      | ecial Order   |  |
|      | AA-59-2.9        | Load Roller Bracket, 2.9" Lowered Height    | \$40.00       |  |
| 24   | AA-3x4 PMWB      | Load Roller Assembly, Black Ultra Poly On   | \$32.00       |  |
|      |                  | Steel Hub W/ Bearings                       |               |  |
|      | AA-3x4 PMWB-D    | Load Roller Assembly, Red Ultra Poly On     | \$38.00       |  |
|      |                  | Aluminum Hub W/ Bearings                    |               |  |
|      | AA-3x4 SMWB      | Load Roller Assembly, Steel W/ Bearings     | \$42.00       |  |
|      | AA-2.875x4 PMWB- | D Load Roller Assembly, Black Ultra Poly On | \$32.00       |  |
|      |                  | Steel Hub W/ Bearings, 2.9" Lowered Hei     | ght           |  |
|      | GWK-PUAA-LW      | Load Wheel Kit, Incl. (2) Load Roller Assy  | \$74.95       |  |
|      |                  | W/ Bearings, Axles and Fasteners            |               |  |
| 25   | AA-66            | Load Roller Axle                            | \$10.00       |  |
| 26   | AA-67            | Cotter Pin                                  | \$0.50        |  |
| 27   | AA-3/4           | Washer                                      | \$0.50        |  |