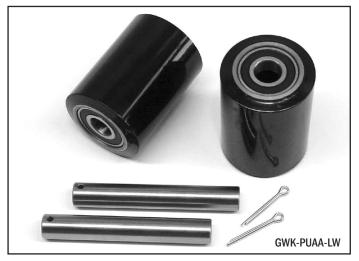

| lka. | n Davit Na       | Description I                               | let Dules     |  |
|------|------------------|---------------------------------------------|---------------|--|
|      | n Part No.       |                                             | ist Price     |  |
| 15   | AA-53-7          |                                             | ecial Order   |  |
| 16   | AA-51            | Lock Nut                                    | \$0.50        |  |
| 17   | AA-60            | Bolt                                        | \$5.00        |  |
| 18   | AA-58-36         | Push Rod, 36" Forks Sp                      | Special Order |  |
|      | AA-58-42         | Push Rod, 42" Forks Sp                      | ecial Order   |  |
|      | AA-58-48         | Push Rod, 48" Forks                         | \$49.00       |  |
|      | AA-58-2.9        | Push Rod, 48" Forks, 2.9" Lowered Heigh     | t \$79.00     |  |
| 19   | AA-74            | Bolt                                        | \$5.00        |  |
| 20   | AA-52            | Exit Roller                                 | \$7.00        |  |
|      | AA-52-2.9        | Exit Roller, 2.9" Lowered Height            | \$6.00        |  |
| 21   | AA-62            | Pivot Axle                                  | \$10.00       |  |
|      | AA-62-2.9        | Pivot Axle, 2.9" Lowered Height             | \$10.00       |  |
| 22   | AA-63            | Roll Pin                                    | \$0.50        |  |
| 23   | AA-59            | Load Roller Bracket Sp                      | ecial Order   |  |
|      | AA-59-2.9        | Load Roller Bracket, 2.9" Lowered Height    | \$40.00       |  |
| 24   | AA-3x4 PMWB      | Load Roller Assembly, Black Ultra Poly On   | \$32.00       |  |
|      |                  | Steel Hub W/ Bearings                       |               |  |
|      | AA-3x4 PMWB-D    | Load Roller Assembly, Red Ultra Poly On     | \$38.00       |  |
|      |                  | Aluminum Hub W/ Bearings                    |               |  |
|      | AA-3x4 SMWB      | Load Roller Assembly, Steel W/ Bearings     | \$42.00       |  |
|      | AA-2.875x4 PMWB- | D Load Roller Assembly, Black Ultra Poly On | \$32.00       |  |
|      |                  | Steel Hub W/ Bearings, 2.9" Lowered Hei     | ght           |  |
|      | GWK-PUAA-LW      | Load Wheel Kit, Incl. (2) Load Roller Assy  | \$74.95       |  |
|      |                  | W/ Bearings, Axles and Fasteners            |               |  |
| 25   | AA-66            | Load Roller Axle                            | \$10.00       |  |
| 26   | AA-67            | Cotter Pin                                  | \$0.50        |  |
| 27   | AA-3/4           | Washer                                      | \$0.50        |  |

## **Load Wheel Kit**