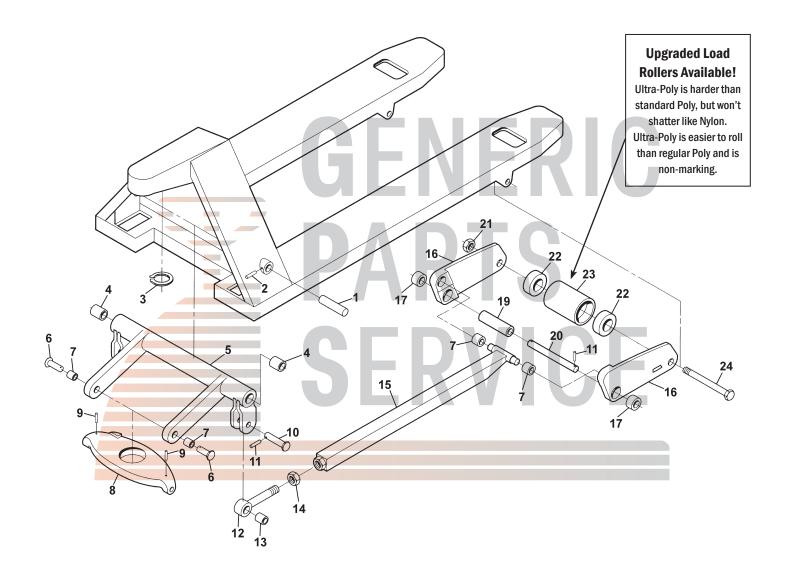

## Lift-Rite (Big Joe) L-55 Frame

## Lift-Rite (Big Joe) L-55 Frame

| Item Part No. |          | Description                   |
|---------------|----------|-------------------------------|
| 1             | 20204    | Pin                           |
| 2             | 20269    | Split Pin                     |
| 3             | 20232    | Snap Ring                     |
| 4             | 20203A   | Lifting Link Bushing          |
| 5             | 20201    | Lifting Link, 20.5" Wide Jack |
|               | 20202    | Lifting Link, 27" Wide Jack   |
| 6             | 20207    | Shoulder Pin                  |
| 7             | 20206    | Bushing                       |
| 8             | 20231    | Traverse                      |
| 9             | 10205    | Roll Pin                      |
| 10            | 20227    | Eye Bolt Pin                  |
| 11            | 10269    | Roll Pin                      |
| 12            | 20226    | Eye Bolt (Includes Bushing)   |
| 13            | 20226A   | Bushing                       |
| 14            | 10224AF  | Jam Nut                       |
| 15            | 20224x36 | Push Rod, 36" Forks           |
|               | 20224x42 | Push Rod, 42" Forks           |
|               | 20224x48 | Push Rod, 48" Forks           |

| Item Part No. |            | Description                                      |
|---------------|------------|--------------------------------------------------|
| 16            | 20212      | Load Roller Brackets (Pair; with Bushings)       |
| 17            | 20203      | Bushing                                          |
| 19            | 20220      | Exit Roller                                      |
| 20            | 20219      | Pivot Axle                                       |
| 21            | 20218      | Lock Nut                                         |
| 22            | 20214      | Load Roller Bearing                              |
| 23            | 20210D-A   | Load Roller Assembly, Red Ultra-Poly On          |
|               |            | Aluminum Hub W/ Bearings                         |
|               | 20210P-A   | Load Roller Assembly, Black Ultra-Poly On        |
|               |            | Steel Hub W/ Bearings                            |
|               | 20210N-A   | Load Roller Assembly, Nylon W/ Bearings          |
|               | 20210S-A   | Load Roller Assembly, Steel W/ Bearings          |
|               | GWK-L55-LW | Load Wheel Kit, (2) Black Ultra-Poly Load Roller |
|               |            | Assemblies (70D), W/Bearings, Axles & Fasteners  |
| 24            | 20215      | Axle Assembly                                    |