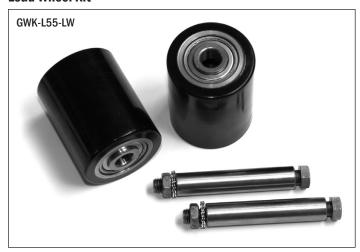

| Item Part No. |            | Description                                      |
|---------------|------------|--------------------------------------------------|
| 16            | 20212      | Load Roller Brackets (Pair; with Bushings)       |
| 17            | 20203      | Bushing                                          |
| 19            | 20220      | Exit Roller                                      |
| 20            | 20219      | Pivot Axle                                       |
| 21            | 20218      | Lock Nut                                         |
| 22            | 20214      | Load Roller Bearing                              |
| 23            | 20210D-A   | Load Roller Assembly, Red Ultra-Poly On          |
|               |            | Aluminum Hub W/ Bearings                         |
|               | 20210P-A   | Load Roller Assembly, Black Ultra-Poly On        |
|               |            | Steel Hub W/ Bearings                            |
|               | 20210N-A   | Load Roller Assembly, Nylon W/ Bearings          |
|               | 20210S-A   | Load Roller Assembly, Steel W/ Bearings          |
|               | GWK-L55-LW | Load Wheel Kit, (2) Black Ultra-Poly Load Roller |
|               |            | Assemblies (70D), W/Bearings, Axles & Fasteners  |
| 24            | 20215      | Axle Assembly                                    |

## **Load Wheel Kit**