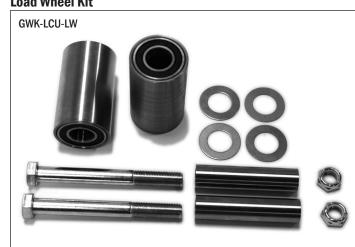

|
| 13   | PL20203A     | Bushing                                       |
| 14   | PM30201      | Lifting Link (LCM50 & LCU50, 20.5" Wide Jack) |
|      | PM30202      | Lifting Link (LCM50 & LCU50, 27" Wide Jack)   |
|      | PF30203      | Lifting Link (LCM4W & LCU4W, 33" Wide Jack)   |
| 15   | PL20227      | Shoulder Pin                                  |
| 16   | PL20204      | Bulkhead Pin                                  |
| 17   | PL20226A     | Bushing                                       |
| 18   | PM20269      | Split Pin                                     |
| 19   | PL10218      | Lock Nut                                      |
|      |              |                                               |

### **Load Wheel Kit**

PM10214S

Bearing



### **Load Wheel Kit**