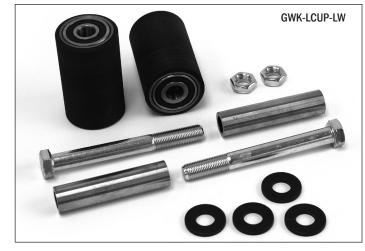

|
| 13   | PL20203A     | Bushing                                       |
| 14   | PM30201      | Lifting Link (LCM50 & LCU50, 20.5" Wide Jack) |
|      | PM30202      | Lifting Link (LCM50 & LCU50, 27" Wide Jack)   |
|      | PF30203      | Lifting Link (LCM4W & LCU4W, 33" Wide Jack)   |
| 15   | PL20227      | Shoulder Pin                                  |
| 16   | PL20204      | Bulkhead Pin                                  |
| 17   | PL20226A     | Bushing                                       |
| 18   | PM20269      | Split Pin                                     |
| 19   | PL10218      | Lock Nut                                      |
|      |              |                                               |

### **Load Wheel Kit**

PM10214S

Bearing



### **Load Wheel Kit**