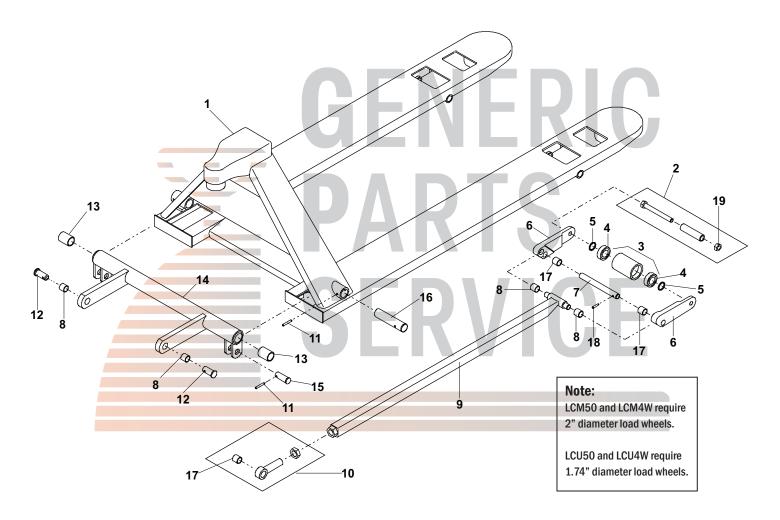

# Lift-Rite LCM50, LCU50, LCM4W & **LCU4W Frame**

**Titan Series** 

| lter | n Part No.  | Description                                         |
|------|-------------|-----------------------------------------------------|
| l.   | PM30200     | Chassis, LCM50 2" Low Profile                       |
|      | PM30200U    | Chassis, LCU50 1.75" Ultra Low Profile              |
|      | PF30200     | Chassis LCM4W 2" Low Profile                        |
|      | PF30200U    | Chassis LCU4W 1.75" Ultra Low Profile               |
| 2    | PM10215     | Axle Assembly                                       |
| 3    | PM10210U-B  | Load Wheel Assembly, Steel 1.75" Diameter           |
|      |             | W/ Bearings (LCU50, LCU4W)                          |
|      | PM10210U-P  | Load Wheel Assembly, Ultra-Poly on Steel Hub        |
|      |             | 1.75" Diameter W/ Bearings (LCU50, LCU4W            |
|      | GWK-LCU-LW  | Load Wheel Kit, (2) Steel Load Rollers (1.75"       |
|      |             | Diameter) Bearings W/ Axles and Fasteners           |
|      | GWK-LCUP-LW | Load Wheel Kit, (2) Black Ultra-Poly Load Rollers   |
|      |             | (1.75" Diameter, 70D) W/ Bearings, Axles            |
|      |             | and Fasteners                                       |
|      | PM10210S-B  | Load Wheel Assembly, Steel 2" Diameter              |
|      |             | W/ Bearings (LCM50, LCM4W)                          |
|      | PM10210P-B  | Load Wheel Assembly, Ultra-Poly on Steel Hub        |
|      |             | 2" Diameter W/ Bearings (LCM50, LCM4W)              |
|      | GWK-LCM-LW  | Load Wheel Kit, (2) Steel Load Rollers (2"Diameter) |
|      |             | W/ Bearings, Axles and Fasteners                    |
|      | GWK-LCMP-LW | Load Wheel Kit, (2) Black Ultra-Poly Load Rollers   |
|      |             | (2" Diameter, 70D) W/ Bearings, Axles               |
|      |             | and Fasteners                                       |
|      |             |                                                     |

| Iter | n Part No.   | Description                                   |
|------|--------------|-----------------------------------------------|
| 5    | PL10216      | Spacer Washer                                 |
| 6    | PM30212      | Load Roller Bracket Assembly (LCM50 & LCM4W)  |
|      | PM30212U     | Load Roller Bracket Assembly (LCU50 & LCU4W)  |
| 7    | PM10219      | Pin                                           |
| 8    | PL20206      | Bushing                                       |
| 9    | PM20224X-36  | Push Rod, LCM50 & LCM4W, 36" Forks            |
|      | PM20224X-42  | Push Rod, LCM50 & LCM4W, 42" Forks            |
|      | PM20224X-48  | Push Rod, LCM50 & LCM4W, 48" Forks            |
|      | PM20224X-36U | Push Rod, LCU50 & LCU4W, 36" Forks            |
|      | PM20224X-42U | Push Rod, LCU50 & LCU4W, 42" Forks            |
|      | PM20224X-48U | Push Rod, LCU50 & LCU4W, 48" Forks            |
| 10   | PL20226      | Eye Bolt                                      |
| 11   | PL20269      | Split Pin                                     |
| 12   | PL30207      | Shoulder Pin                                  |
| 13   | PL20203A     | Bushing                                       |
| 14   | PM30201      | Lifting Link (LCM50 & LCU50, 20.5" Wide Jack) |
|      | PM30202      | Lifting Link (LCM50 & LCU50, 27" Wide Jack)   |
|      | PF30203      | Lifting Link (LCM4W & LCU4W, 33" Wide Jack)   |
| 15   | PL20227      | Shoulder Pin                                  |
| 16   | PL20204      | Bulkhead Pin                                  |
| 17   | PL20226A     | Bushing                                       |
| 18   | PM20269      | Split Pin                                     |
| 19   | PL10218      | Lock Nut                                      |
|      |              |                                               |