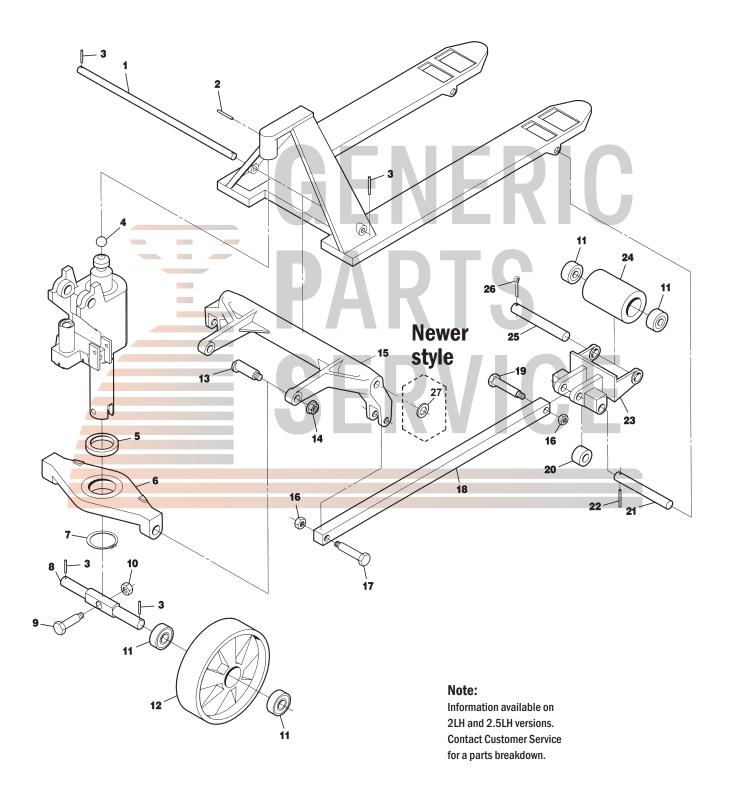

## Pallet Mule AA5000 and AA5500 Frame

| Ite | n Part No.        | Description                                       |
|-----|-------------------|---------------------------------------------------|
| 1   | AA-55-7           | Lifting Link Shaft, 27" Wide Jack                 |
| 2   | AA-57             | Roll Pin                                          |
| 3   | AA-50             | Roll Pin                                          |
| 4   | AA-44             | Ball                                              |
| 5   | AA-30             | Thrust Bearing                                    |
| 6   | AA-61             | Traverse                                          |
| 7   | AA-28             | Snap Ring                                         |
| 8   | AA-46             | Steer Wheel Axle                                  |
| 9   | AA-29             | Shoulder Bolt                                     |
| 10  | AA-29N            | Lock Nut                                          |
| 11  | AA-64             | Bearing                                           |
| 12  | AA-8x2 PMWB-HD    | Steer Wheel Assembly, Red Ultra-Poly On Aluminum  |
|     |                   | Hub W/ Bearings                                   |
|     | AA-8x2 SMWB       | Steer Wheel Assembly, Steel W/ Bearings           |
|     | AA-7.25x2 PMWB-HD | Steer Wheel Assembly, Red Ultra-Poly On           |
|     |                   | Aluminum Hub W/ Bearings                          |
|     | AA-7.25x2 PMWB-ST | Steer Wheel Assembly, Poly on Nylon Hub           |
|     |                   | W/ Bearings                                       |
|     | AA-7.25x2         | Steer Wheel Assembly, Nylon W/ Bearings           |
|     | GWK-PUAA-CK       | Complete Wheel Kit, (2) Ultra-Poly Load Roller    |
|     |                   | Assemblies (70D), (2) Poly Steer Wheel Assemblies |
|     |                   | W/ Bearings, Axles & Fasteners                    |
| 13  | AA-36             | Shoulder Bolt                                     |
| 14  | AA-39             | Nut                                               |
| 15  | AA-53-7           | Lifting Link, 27" Wide Jack                       |

| Item | n Part No.        | Description                                       |
|------|-------------------|---------------------------------------------------|
| 16   | AA-51             | Lock Nut                                          |
| 17   | AA-60             | Bolt                                              |
| 18   | AA-58-36          | Push Rod, 36" Forks                               |
|      | AA-58-42          | Push Rod, 42" Forks                               |
|      | AA-58-48          | Push Rod, 48" Forks                               |
|      | AA-58-2.9         | Push Rod, 48" Forks, 2.9" Lowered Height          |
| 19   | AA-74             | Bolt                                              |
| 20   | AA-52             | Exit Roller                                       |
|      | AA-52-2.9         | Exit Roller, 2.9" Lowered Height                  |
| 21   | AA-62             | Pivot Axle                                        |
|      | AA-62-2.9         | Pivot Axle, 2.9" Lowered Height                   |
| 22   | AA-63             | Roll Pin                                          |
| 23   | AA-59             | Load Roller Bracket                               |
|      | AA-59-2.9         | Load Roller Bracket, 2.9" Lowered Height          |
| 24   | AA-3x4 PMWB       | Load Roller Assembly, Black Ultra-Poly On         |
|      |                   | Steel Hub W/ Bearings                             |
|      | AA-3x4 SMWB       | Load Roller Assembly, Steel W/ Bearings           |
|      | AA-2.875x4 PMWB   | Load Roller Assembly, Black Ultra-Poly On         |
|      |                   | Steel Hub W/ Bearings, 2.9" Lowered Height        |
|      | AA-2.875x4 PMWB-N | Load Roller Assembly, Nylon W/ Bearings           |
|      | GWK-PUAA-LW       | Load Wheel Kit, (2) Black Ultra-Poly (70D), Load  |
|      |                   | Roller Assemblies, W/ Bearings, Axles & Fasteners |
| 25   | AA-66             | Load Roller Axle                                  |
| 26   | AA-67             | Cotter Pin                                        |
| 27   | AA-3/4            | Washer                                            |