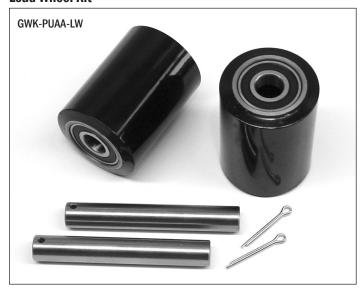

| Item | n Part No.        | Description                                       |
|------|-------------------|---------------------------------------------------|
| 16   | AA-51             | Lock Nut                                          |
| 17   | AA-60             | Bolt                                              |
| 18   | AA-58-36          | Push Rod, 36" Forks                               |
|      | AA-58-42          | Push Rod, 42" Forks                               |
|      | AA-58-48          | Push Rod, 48" Forks                               |
|      | AA-58-2.9         | Push Rod, 48" Forks, 2.9" Lowered Height          |
| 19   | AA-74             | Bolt                                              |
| 20   | AA-52             | Exit Roller                                       |
|      | AA-52-2.9         | Exit Roller, 2.9" Lowered Height                  |
| 21   | AA-62             | Pivot Axle                                        |
|      | AA-62-2.9         | Pivot Axle, 2.9" Lowered Height                   |
| 22   | AA-63             | Roll Pin                                          |
| 23   | AA-59             | Load Roller Bracket                               |
|      | AA-59-2.9         | Load Roller Bracket, 2.9" Lowered Height          |
| 24   | AA-3x4 PMWB       | Load Roller Assembly, Black Ultra-Poly On         |
|      |                   | Steel Hub W/ Bearings                             |
|      | AA-3x4 SMWB       | Load Roller Assembly, Steel W/ Bearings           |
|      | AA-2.875x4 PMWB   | Load Roller Assembly, Black Ultra-Poly On         |
|      |                   | Steel Hub W/ Bearings, 2.9" Lowered Height        |
|      | AA-2.875x4 PMWB-N | Load Roller Assembly, Nylon W/ Bearings           |
|      | GWK-PUAA-LW       | Load Wheel Kit, (2) Black Ultra-Poly (70D), Load  |
|      |                   | Roller Assemblies, W/ Bearings, Axles & Fasteners |
| 25   | AA-66             | Load Roller Axle                                  |
| 26   | AA-67             | Cotter Pin                                        |
| 27   | AA-3/4            | Washer                                            |

## **Load Wheel Kit**