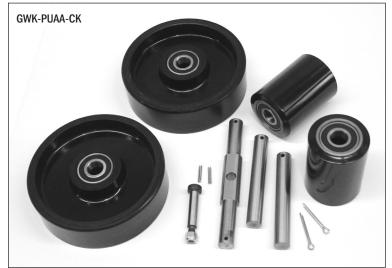

|
| 32   | А | AA-37        | Scraper                           |
| 33   |   | AA-45        | Ram                               |
| 34   |   | AA-44        | Ball                              |
| 35   |   | AA-02.3      | Piston                            |
| 36   |   | AA-03.3      | Washer                            |
| 37   |   | AA-04        | Spring                            |
| 38   | А | AA-05.3      | Scraper                           |
| 39   | А | AA-06.3      | 0-Ring                            |
| 40   | Α | AA-07.3      | U-Cup                             |
| 41   |   | AA-25        | Filler Plug                       |
| KITS | A | AA-76-5000   | Seal Kit                          |
|      |   | HU PU AA5000 | Rebuilt Hydraulic Unit - Exchange |

#### **Complete Wheel Kit**