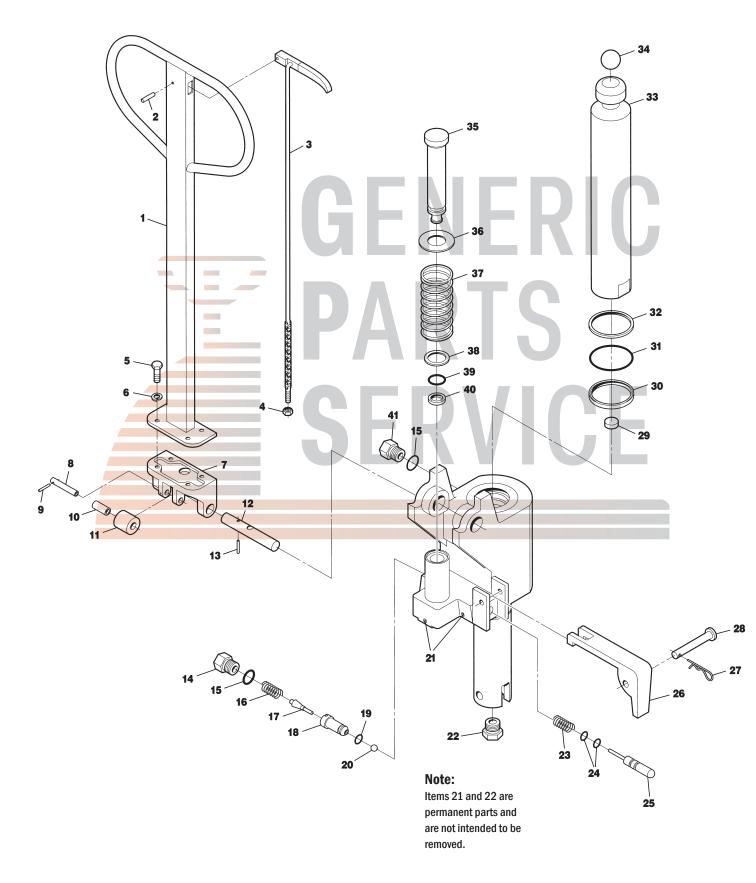

# Pallet Mule AA5000 and AA5500 Hyd. Unit

| Iten | 1 | Part No.       | Description                              |
|------|---|----------------|------------------------------------------|
| 1    |   | AA-68-Complete | Handle Assembly, Complete                |
|      |   |                | (Includes Items 1-4)                     |
| 2    |   | AA-70          | Roll Pin                                 |
| 3    |   | AA-69          | Control Lever, Rod and Chain             |
| 4    |   | AA-73          | Adjusting Nut                            |
| 5    |   | AA-22          | Bolt                                     |
| 6    |   | AA-24          | Lock Washer                              |
| 7    |   | AA-23-Complete | Handle Bracket Assembly (Incudes Items 8 |
|      |   |                | through 11)                              |
| 8    |   | AA-11          | Pin                                      |
| 9    |   | AA-12          | Roll Pin                                 |
| 10   |   | AA-10          | Bushing                                  |
| 11   |   | AA-09          | Roller                                   |
| 12   |   | AA-21          | Pin                                      |
| 13   |   | AA-20          | Roll Pin                                 |
| 14   |   | AA-14          | Screw Plug                               |
| 15   | Α | AA-41          | 0-Ring                                   |
| 16   | Α | AA-15          | Spring                                   |
| 17   |   | AA-16          | Valve Cone                               |
| 18   |   | AA-17          | Valve Cone Housing                       |
| 19   | Α | AA-18          | 0-Ring                                   |
| 20   | Α | AA-19          | Ball                                     |
| 21   |   | Not Available  | Plug (Not To Be Removed)                 |
| 22   |   | Not Available  | Plug (Not To Be Removed)                 |
|      |   |                |                                          |

800-331-0839 Fax: 800-366-5939

| Iten | n | Part No.     | Description                       |
|------|---|--------------|-----------------------------------|
| 23   | А | AA-31        | Spring                            |
| 24   | А | AA-32        | 0-Ring                            |
| 25   |   | AA-34        | Plunger                           |
| 26   |   | AA-35        | Release Lever                     |
| 27   |   | AA-27        | Clip Pin                          |
| 28   |   | AA-26        | Pin                               |
| 29   |   | AA-38        | Magnet                            |
| 30   | Α | AA-43        | U-Cup                             |
| 31   | Α | AA-40        | 0-Ring                            |
| 32   | А | AA-37        | Scraper                           |
| 33   |   | AA-45        | Ram                               |
| 34   |   | AA-44        | Ball                              |
| 35   |   | AA-02.3      | Piston                            |
| 36   |   | AA-03.3      | Washer                            |
| 37   |   | AA-04        | Spring                            |
| 38   | А | AA-05.3      | Scraper                           |
| 39   | А | AA-06.3      | 0-Ring                            |
| 40   | Α | AA-07.3      | U-Cup                             |
| 41   |   | AA-25        | Filler Plug                       |
| KITS | A | AA-76-5000   | Seal Kit                          |
|      |   | HU PU AA5000 | Rebuilt Hydraulic Unit - Exchange |