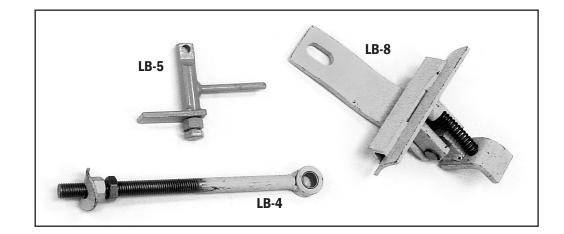

| Ite | m Part No.       | Description                       |
|-----|------------------|-----------------------------------|
| 12  | 01.14            | Push Rod Axle                     |
| 13  | 01.22            | Handle                            |
| 14  | 01.23            | Handle Bolt and Nut               |
| 15  | 03.00            | Push Rod, 48" Forks               |
| 16  | 03.07            | Pin                               |
| 17  | 04.00            | Lifting Link, 27" Wide Jack       |
| 18  | 04.04            | Lifting Link Shaft, 27" Wide Jack |
| 19  | A1               | Steer Wheel Axle                  |
| 20  | A11              | Roll Pin                          |
| BRA | KE PARTS (Below) |                                   |
|     | LB-1             | Bushing                           |
|     | LB-2             | Mounting Pin                      |
|     | LB-3             | Snap Ring                         |
|     | LB-4             | Threaded Eyebolt Assembly         |
|     | LB-5             | Locking Lever Mounting Yoke       |
|     | LB-6             | Locking Lever                     |

Shoe Assembly

**Hinge Bracket Shoe Spring** 

**Brake Shoe** 

LB-7

LB-8-A

LB-8-B