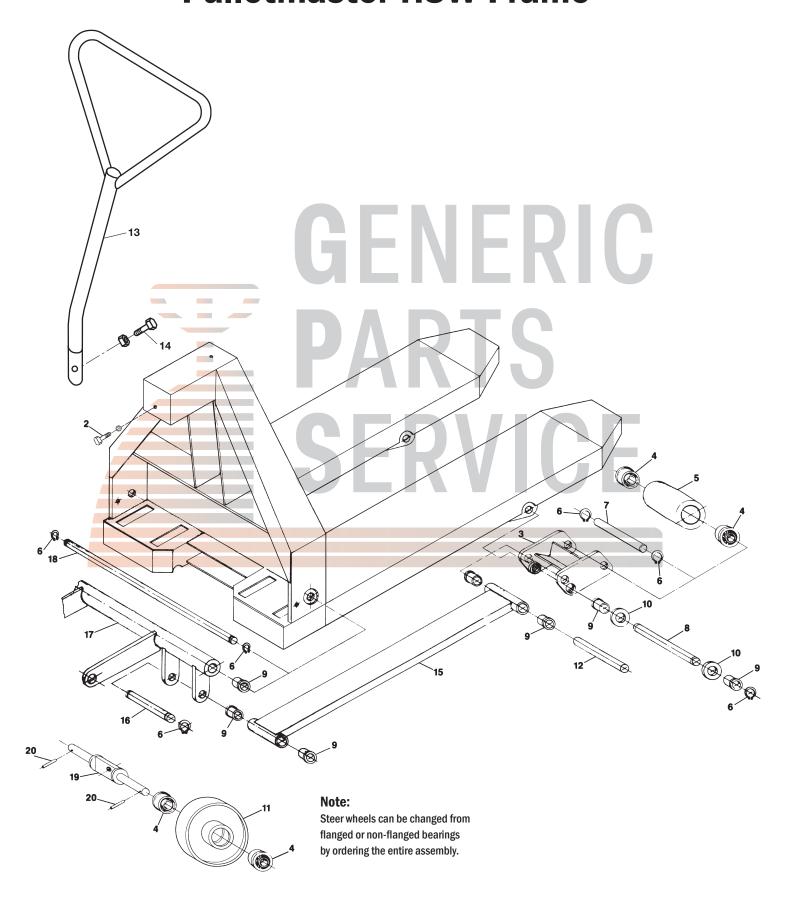

## **Palletmaster HSW Frame**

## **Palletmaster HSW Frame**

| Ite | m Part No.    | Description                                      |
|-----|---------------|--------------------------------------------------|
| 2   | 00.30         | Screw and Washer                                 |
| 3   | 01.01         | Load Roller Bracket with Bushings                |
| 4   | 01.03         | Bearing (Newer Style, No Flange)                 |
|     | 01.04         | Bearing (Older Style, Flanged)                   |
| 5   | 01.05-A-D     | Load Roller Assembly, Red Ultra-Poly On          |
|     |               | Aluminum Hub W/ Bearings                         |
|     | 01.05-A       | Load Roller Assembly, Black Ultra-Poly On        |
|     |               | Steel Hub W/ Bearings                            |
|     | 01.05-N-A     | Load Roller Assembly, Nylon W/ Bearings          |
|     | 01.05-A-FB    | Load Roller Assembly, Red Ultra-Poly On Aluminum |
|     |               | Hub W/ Bearings (Flanged Bearings)               |
|     | 01.05-FB      | Load Roller Assembly, Black Ultra-Poly On        |
|     |               | Steel Hub W/ Bearings (Flanged Bearings)         |
| 6   | 01.07         | Snap Ring                                        |
| 7   | 01.08         | Load Roller Axle                                 |
| 8   | 01.10         | Pivot Axle                                       |
| 9   | 01.11         | Bushing                                          |
| 10  | 01.12         | Washer                                           |
| 11  | 01.13-A-HD    | Steer Wheel Assembly, Red Ultra-Poly On          |
|     |               | Aluminum Hub W/ Bearings                         |
|     | 01.13-A-ST    | Steer Wheel Assembly, Poly On Nylon Hub          |
|     |               | W/ Bearings                                      |
|     | 01.13-N-A     | Steer Wheel Assembly, Nylon W/ Bearings          |
|     | 01.13-A-FB-HD | Steer Wheel Assembly, Red Ultra-Poly On Aluminum |
|     |               | Hub W/ Bearings (Flanged Bearings)               |

| Ite | m Part No.       | Description                       |
|-----|------------------|-----------------------------------|
| 12  | 01.14            | Push Rod Axle                     |
| 13  | 01.22            | Handle                            |
| 14  | 01.23            | Handle Bolt and Nut               |
| 15  | 03.00            | Push Rod, 48" Forks               |
| 16  | 03.07            | Pin                               |
| 17  | 04.00            | Lifting Link, 27" Wide Jack       |
| 18  | 04.04            | Lifting Link Shaft, 27" Wide Jack |
| 19  | A1               | Steer Wheel Axle                  |
| 20  | A11              | Roll Pin                          |
| BRA | KE PARTS (Below) |                                   |
|     | LB-1             | Bushing                           |
|     | LB-2             | Mounting Pin                      |
|     | LB-3             | Snap Ring                         |
|     | LB-4             | Threaded Eyebolt Assembly         |
|     | LB-5             | Locking Lever Mounting Yoke       |
|     | LB-6             | Locking Lever                     |