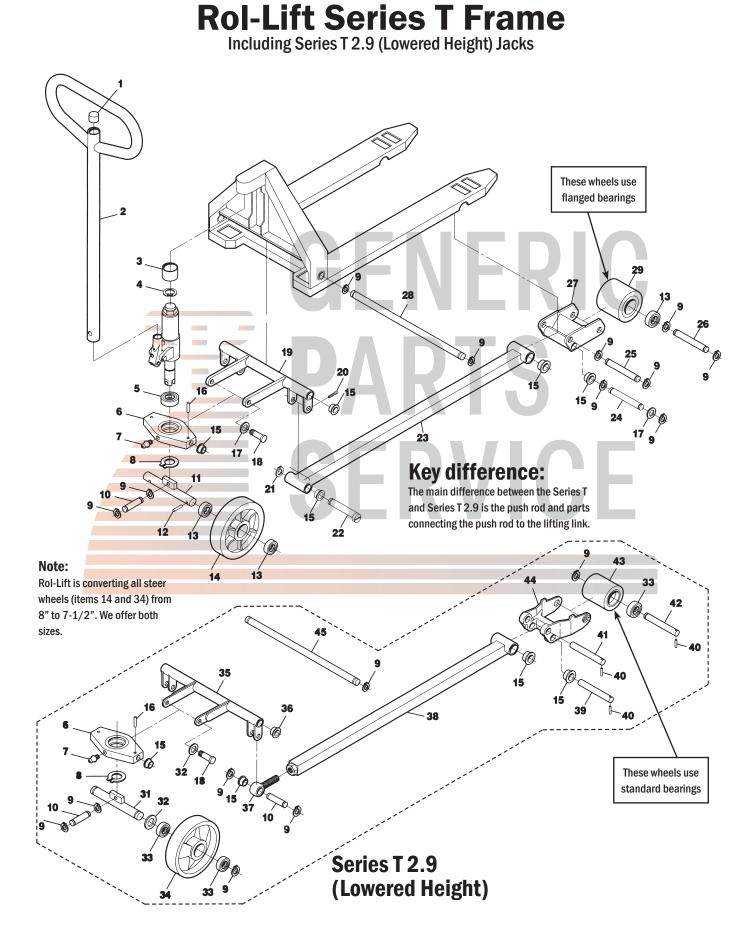

www.GenericParts.com

www.GenericParts.com

| Iter | n Part No.     | Description                                      | lter | n Part No.       | Description                                        |
|------|----------------|--------------------------------------------------|------|------------------|----------------------------------------------------|
| 1    | 3-27137        | Handle Plug                                      | 28   | 4-00117-02       | Lifting Link Shaft, 27" Wide Jack                  |
| 2    | 7-60017        | Handle Frame (Foot Control Models)               | 29   | 3-91003-A-D      | Load Roller Assembly, Red Ultra-Poly On Aluminum   |
| 3    | 4-00103        | Bushing Weldment                                 |      |                  | Hub W/ 4 Flanged Bearings, 6500# Capacity          |
| 4    | 3-11005        | Snap Ring                                        |      | RL-31            | Load Roller Assembly, Black Ultra-Poly On Steel    |
| 5    | 3-70001        | Traverse Bearing                                 |      |                  | Hub W/ Bearings, 3-1/4" Diameter, Flanged          |
| 6    | 4-00058        | Traverse                                         |      |                  | Bearings                                           |
| 7    | 1-20002        | Grease Fitting                                   |      | RL-31-N          | Load Roller Assembly, Nylon W/ Flanged             |
| 8    | 3-11002        | Snap Ring                                        |      |                  | Bearings, 3-1/4" Diameter                          |
| 9    | 3-11003        | Snap Ring (1mm Thick)                            |      | RL-31-S          | Load Roller Assembly, Steel W/ Flanged             |
|      | 3-11036        | Snap Ring (2mm Thick)                            |      |                  | Bearings, 3-1/4" Diameter                          |
| 10   | KIT-5144-TPTUM | Pin with Snap Rings                              |      | RL-31-3          | Load Roller Assembly, Red Ultra-Poly On Aluminum   |
| 11   | 7-60021        | Steer Wheel Axle                                 |      |                  | Hub W/ Bearings, 3" Diameter, Flanged Bearings     |
| 12   | 3-25801-06     | Roll Pin                                         |      | RL-31-S-3        | Load Roller Assembly, Steel W/ Flanged             |
| 13   | 3-70002        | Bearing (Flanged)                                |      |                  | Bearings, 3" Dia.                                  |
|      | T-22-WA        | Bearing (Wet Application)                        | 31   | KIT-5090-TPTUM   | Steer Wheel Axle Assembly (Includes item 9)        |
| 14   | RL-32-HD       | Steer Wheel Assembly, Red Ultra-Poly On Aluminum | 32   | 3-10203          | Washer                                             |
|      |                | Hub W/ Bearings, 8" Diameter, Flanged Bearings   | 33   | BRG-5000-TPTUM   | Bearing                                            |
|      | RL-32-N        | Steer Wheel Assembly, Nylon W/ Flanged           | 34   | WHL-5012-TPTUM   | Steer Wheel Assembly, Poly On Nylon Hub            |
|      |                | Bearings, 8" Diameter                            |      |                  | W/ Bearings, 7-1/2" Diameter, Flanged Bearings     |
|      | RL-32-S        | Steer Wheel Assembly, Steel W/ Flanged           | 35   | LVB-5004-TPTUM   | Lifting Link, 27" Wide Jack                        |
|      |                | Bearings, 8" Diameter                            | 36   | BSH-5001-TPTUM   | Bushing                                            |
| 15   | 3-27020        | Bushing, 3/4", Nylon                             | 37   | PHR-5010-TPTUM   | Eye Bolt                                           |
| 16   | 3-25800-07     | Roll Pin                                         | 38   | PHR-5004-TPTUM   | Push Rod, 48" Forks                                |
| 17   | 3-27021        | Washer                                           | 39   | PNB-5025-TPTUM   | Pivot Axle, 7" Wide Forks                          |
| 18   | 4-00107        | Shoulder Pin                                     |      | PNB-5020-TPTUM   | Pivot Axle, 6" Wide Forks                          |
| 19   | 7-61006-02     | Lifting Link, 27" Wide Jack, 7" Wide             | 40   | 3-25801-06       | Roll Pin                                           |
|      |                | Forks (Ear Inset 3/4")                           | 41   | PNB-5019-TPTUM   | Push Rod Axle                                      |
|      | KIT-5037-TPTUM | Lifting Link, 27" Wide Jack, 6" Wide             | 42   | KIT-5136-TPTUM   | Load Roller Axle                                   |
|      |                | Forks (Ears Are Flush)                           | 43   | WHL-5013-TPTUM-I | D Load Roller Assembly, Red Ultra-Poly On Aluminum |
| 20   | 3-04501-05     | Set Screw                                        |      |                  | Hub W/ Bearings, 3" Diameter, Standard Bearings    |
| 21   | 3-11004        | Snap Ring                                        |      | WHL-5013-TPTUM   | Load Roller Assembly, Black Ultra-Poly On Steel    |
| 22   | 4-00308        | Eccentric Pin                                    |      |                  | Hub W/ Bearings, 3" Diameter, Standard Bearings    |
| 23   | 7-60010-04     | Push Rod, 48" Forks                              |      | WHL-5010-EPTUM   | Load Roller Assembly, Nylon W/ Bearings,           |
| 24   | 4-61036        | Pivot Axle, 7" Wide Forks                        |      |                  | 3" Diameter, Standard Bearings                     |
|      | 4-00102        | Pivot Axle, 6" Wide Forks                        |      | WHL-5013-TPTUM-S | S Load Roller Assembly, Steel W/ Bearings,         |
| 25   | 4-61095        | Push Rod Axle, 7" Wide Forks                     |      |                  | 3" Diameter, Standard Bearings                     |
|      | 4-00101        | Push Rod Axle, 6" Wide Forks                     | 44   | BKT-5004-TPTUM   | Load Roller Bracket                                |
| 26   | 4-00100        | Load Roller Axle                                 | 45   | KIT-5115-TPTUM   | Lifting Link Shaft, 27" Wide Jack                  |
| 27   | 7-61005        | Load Roller Bracket, 7" Wide Forks               |      |                  |                                                    |
|      | 4-00089-HD     | Load Roller Bracket, 6" Wide Forks (Heavy Duty)  |      |                  |                                                    |

## **Rol-Lift Series T Frame**

Including Series T 2.9 (Lowered Height) Jacks